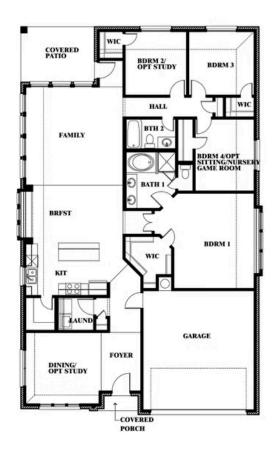

## **GEORGETOWN AT KINGS FORT 60S**

4102 BERRY LANE, KAUFMAN, TX 75142

**HOMES FROM** 

\$357,990

2,038

2

2.0 SOUARE FEET BEDROOMS CAR GARAGE **BATHROOMS** 

## **GEORGETOWN AT KINGS FORT 60S**

4102 BERRY LANE, KAUFMAN, TX 75142

Cypress

This brochure is for general informational purposes and is to be used as a guide only. Changes may be made during the development process and floorplans, dimensions, fixtures, fittings, finishes and specifications are subject to change without notice. Window placement, balcony configuration, wardrobe sizes and living areas may vary slightly within each plan type. EQUAL HOUSING OPPORTUNITY