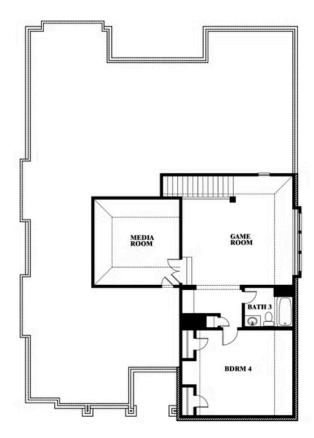

## **Carolina IV**

**CLASSIC SERIES** 

**GEORGETOWN AT KINGS FORT 60S** 

4102 BERRY LANE, KAUFMAN, TX 75142

**HOMES FROM** 

\$438,990

**3,280** SOUARE FEET

BEDROOMS