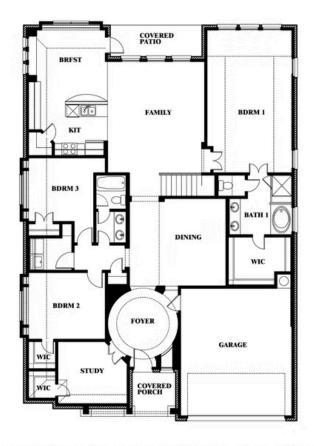

## **Carolina IV**

**CLASSIC SERIES** 

**GEORGETOWN AT KINGS FORT 60S** 

4102 BERRY LANE, KAUFMAN, TX 75142

**HOMES FROM** 

\$438,990

**3,280** SOUARE FEET

BEDROOMS