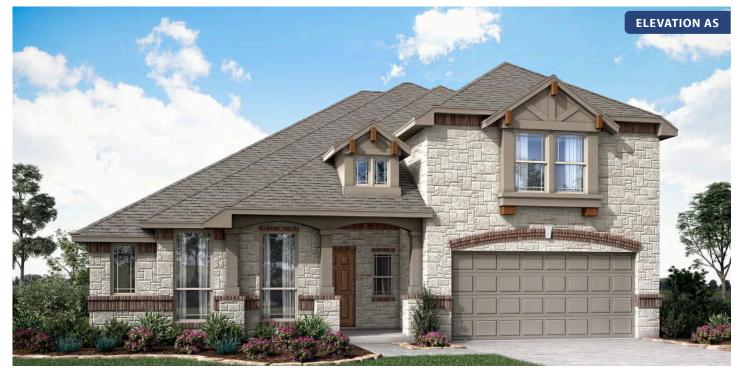

## GEORGETOWN AT KINGS FORT 60S 4102 BERRY LANE, KAUFMAN, TX 75142

4102 BERRY LANE, KAUFMAN, IX 75142

номез from \$427,990

3,067 4 SQUARE FEET BEDROOMS **3.0** BATHROOMS

**2** CAR GARAGE

Document generated Apr 18, 2025. Prices, plans, square footage, features and materials are subject to change at any time without notice and vary among communities. Listed prices are for informational purposes only, are not binding, and do not create any contractual obligation(s). The price of any home is dependent on numerous factors, all of which are unique to a specific home, and is not guaranteed until specified in a binding contract. Pricing of elevations and additional optional beds/baths vary per plan. Some plans require a premium homesite. Please ask the Community Manager for details. Renderings of homes are artist concepts and may not reflect exact colors and materials.