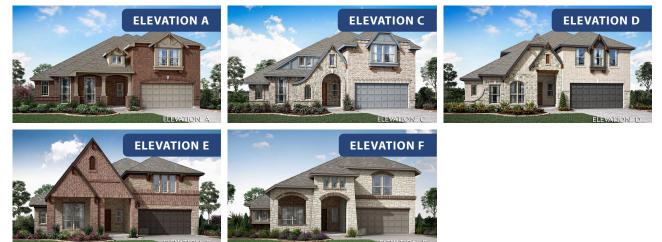

## GEORGETOWN AT KINGS FORT 60S 4102 BERRY LANE, KAUFMAN, TX 75142

4102 BERRY LANE, KAUFMAN, IX 75142

номез from \$427,990

3,067 4 SQUARE FEET BEDROOMS **3.0** BATHROOMS

**2** CAR GARAGE

Document generated Apr 18, 2025. Prices, plans, square footage, features and materials are subject to change at any time without notice and vary among communities. Listed prices are for informational purposes only, are not binding, and do not create any contractual obligation(s). The price of any home is dependent on numerous factors, all of which are unique to a specific home, and is not guaranteed until specified in a binding contract. Pricing of elevations and additional optional beds/baths vary per plan. Some plans require a premium homesite. Please ask the Community Manager for details. Renderings of homes are artist concepts and may not reflect exact colors and materials.