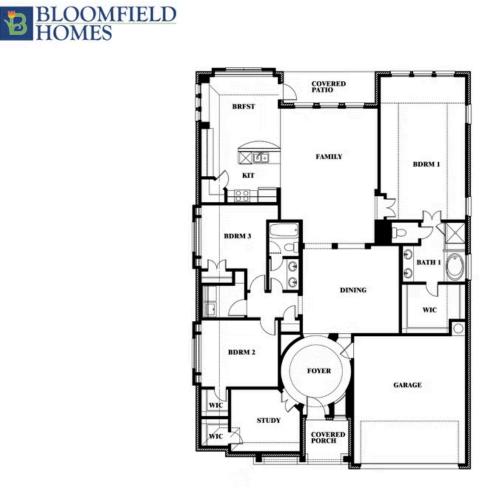

Carolina

**CLASSIC SERIES** 

GEORGETOWN AT KINGS FORT 60S 4102 BERRY LANE, KAUFMAN, TX 75142 HOMES FROM \$380,990

2,313 3 SQUARE FEET BEDROOMS 2.0 BATHROOMS **2** CAR GARAGE

Document generated Mar 30, 2025. Prices, plans, square footage, features and materials are subject to change at any time without notice and vary among communities. Listed prices are for informational purposes only, are not binding, and do not create any contractual obligation(s). The price of any home is dependent on numerous factors, all of which are unique to a specific home, and is not guaranteed until specified in a binding contract. Pricing of elevations and additional optional beds/baths vary per plan. Some plans require a premium homesite. Please ask the Community Manager for details. Renderings of homes are artist concepts and may not reflect exact colors and materials.