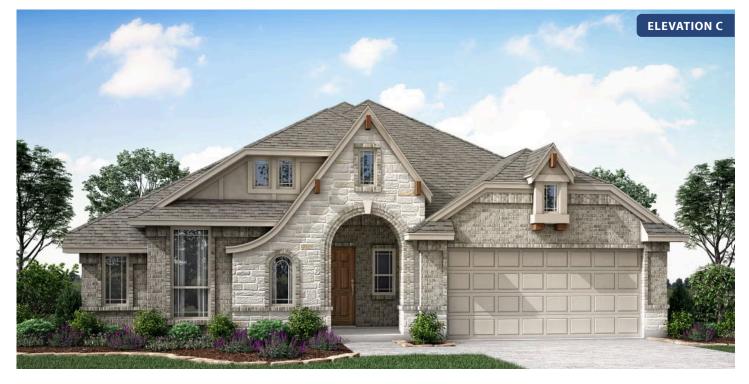

Carolina

**CLASSIC SERIES** 

GEORGETOWN AT KINGS FORT 60S 4102 BERRY LANE, KAUFMAN, TX 75142 HOMES FROM \$380,990

2,313 3 SQUARE FEET BEDROOMS 2.0 BATHROOMS **2** CAR GARAGE

Document generated Mar 30, 2025. Prices, plans, square footage, features and materials are subject to change at any time without notice and vary among communities. Listed prices are for informational purposes only, are not binding, and do not create any contractual obligation(s). The price of any home is dependent on numerous factors, all of which are unique to a specific home, and is not guaranteed until specified in a binding contract. Pricing of elevations and additional optional beds/baths vary per plan. Some plans require a premium homesite. Please ask the Community Manager for details. Renderings of homes are artist concepts and may not reflect exact colors and materials.