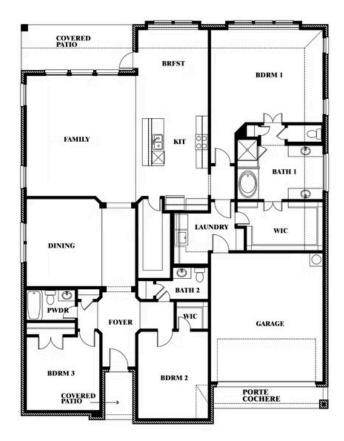

## **GEORGETOWN AT KINGS FORT 60S**

4102 BERRY LANE, KAUFMAN, TX 75142

**HOMES FROM** 

\$396,990

2,519 SOUARE FEET

**5** BEDROOMS 2.5
BATHROOMS

**2** CAR GARAGE