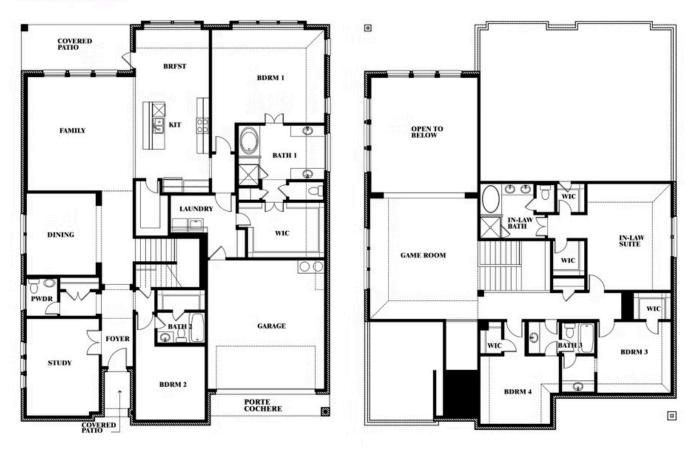

## **GEORGETOWN AT KINGS FORT 60S**

4102 BERRY LANE, KAUFMAN, TX 75142

**BELLFLOWER III FLOOR PLAN** 