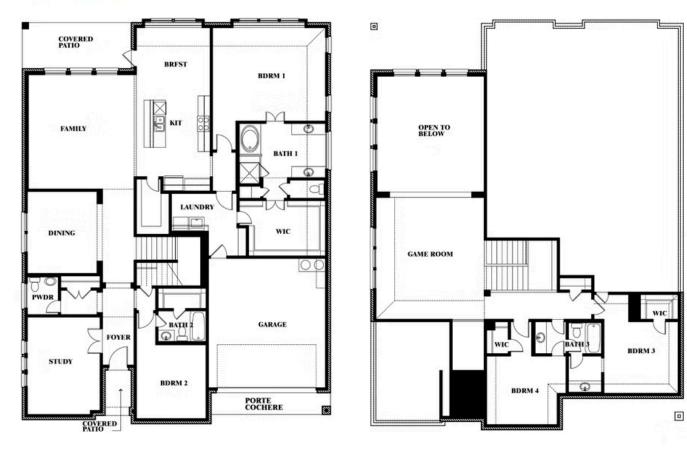

## **GEORGETOWN AT KINGS FORT 60S**

4102 BERRY LANE, KAUFMAN, TX 75142

**BELLFLOWER FLOOR PLAN** 