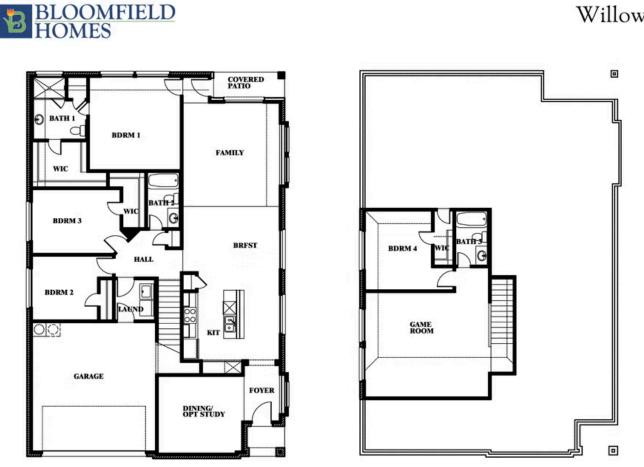

Willow II

**COMMUNITY SALES MANAGER** 

Mike Moore

CELL: (817) 401-5575 SALES OFFICE: (817) 856-2265

**GEORGETOWN AT KINGS FORT 50S** 4102 BERRY LANE, KAUFMAN, TX 75142

SECOND FLOOR PLAN

This brochure is for general informational purposes and is to be used as a guide only. Changes may be made during the development process and floorplans, dimensions, fixtures, fittings, finishes and specifications are subject to change without notice. Window placement, balcony configuration, wardrobe sizes and living areas may vary slightly within each plan type. EQUAL HOUSING OPPORTUNITY