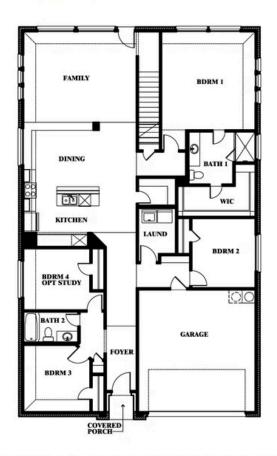

# **Redbud II**

**ELEMENTS SERIES** 

**GEORGETOWN AT KINGS FORT 50S** 

4102 BERRY LANE, KAUFMAN, TX 75142

**HOMES FROM** 

\$378,990

2,681 SOUARE FEET

**5**BEDROOMS

3.0 BATHROOMS

**2** CAR GARAGE