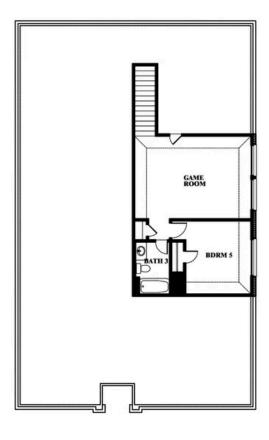

# **Redbud II**

**ELEMENTS SERIES** 

**GEORGETOWN AT KINGS FORT 50S** 

4102 BERRY LANE, KAUFMAN, TX 75142

**HOMES FROM** 

\$378,990

2,681 SOUARE FEET

**5**BEDROOMS

3.0 BATHROOMS

**2** CAR GARAGE