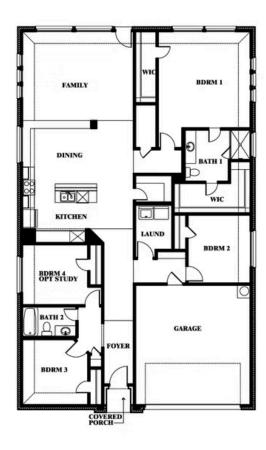

# Redbud

**ELEMENTS SERIES** 

#### **GEORGETOWN AT KINGS FORT 50S**

4102 BERRY LANE, KAUFMAN, TX 75142

**HOMES FROM** 

\$342,990

**2,132** SOUARE FEET

# BEDROOMS 2.0
BATHROOMS

**2** CAR GARAGE