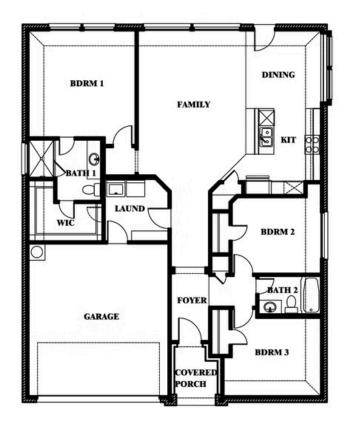

# Laurel

**ELEMENTS SERIES** 

### **GEORGETOWN AT KINGS FORT 50S**

4102 BERRY LANE, KAUFMAN, TX 75142

**HOMES FROM** 

\$312,990

1,531 SOUARE FEET

**5** BEDROOMS 2.0
BATHROOMS

**2** CAR GARAGE

# Laurel

## **GEORGETOWN AT KINGS FORT 50S**

4102 BERRY LANE, KAUFMAN, TX 75142

Laurel

This brochure is for general informational purposes and is to be used as a guide only. Changes may be made during the development process and floorplans, dimensions, fixtures, fittings, finishes and specifications are subject to change without notice. Window placement, balcony configuration, wardrobe sizes and living areas may vary slightly within each plan type. EQUAL HOUSING OPPORTUNITY