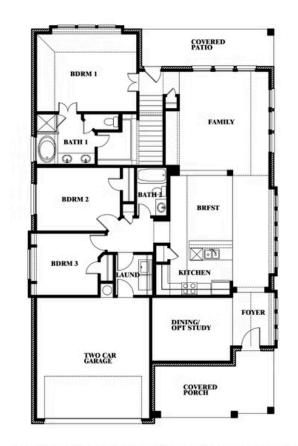

# **Dogwood III**

CLASSIC SERIES

**GEORGETOWN AT KINGS FORT 50S** 

4102 BERRY LANE, KAUFMAN, TX 75142

**HOMES FROM** 

\$372,990

2,333

4 BEDROOMS 3.0 BATHROOMS

## **Dogwood III**

### Dogwood III

This brochure is for general informational purposes and is to be used as a guide only. Changes may be made during the development process and floorplans, dimensions, fixtures, fittings, finishes and specifications are subject to change without notice. Window placement, balcony configuration, wardrobe sizes and living areas may vary slightly within each plan type. EQUAL HOUSING OPPORTUNITY