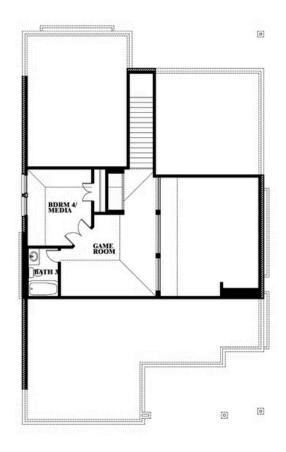

# **Dogwood III**

CLASSIC SERIES

**GEORGETOWN AT KINGS FORT 50S** 

4102 BERRY LANE, KAUFMAN, TX 75142

**HOMES FROM** 

\$372,990

2,333

4 BEDROOMS 3.0 BATHROOMS

## **Dogwood III**

### Dogwood III

This brochure is for general informational purposes and is to be used as a guide only. Changes may be made during the development process and floorplans, dimensions, fixtures, fittings, finishes and specifications are subject to change without notice. Window placement, balcony configuration, wardrobe sizes and living areas may vary slightly within each plan type. EQUAL HOUSING OPPORTUNITY