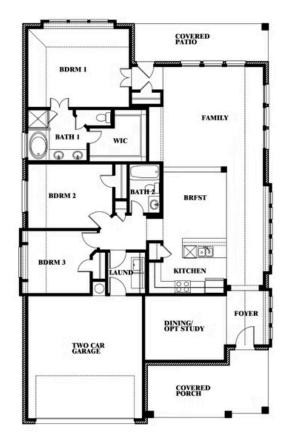

## **GEORGETOWN AT KINGS FORT 50S**

4102 BERRY LANE, KAUFMAN, TX 75142

**HOMES FROM** 

\$338,990

1,840 SOUARE FEET

**5** BEDROOMS 2.0
BATHROOMS

**2** CAR GARAGE

### **GEORGETOWN AT KINGS FORT 50S**

4102 BERRY LANE, KAUFMAN, TX 75142

Dogwood

This brochure is for general informational purposes and is to be used as a guide only. Changes may be made during the development process and floorplans, dimensions, fixtures, fittings, finishes and specifications are subject to change without notice. Window placement, balcony configuration, wardrobe sizes and living areas may vary slightly within each plan type. EQUAL HOUSING OPPORTUNITY