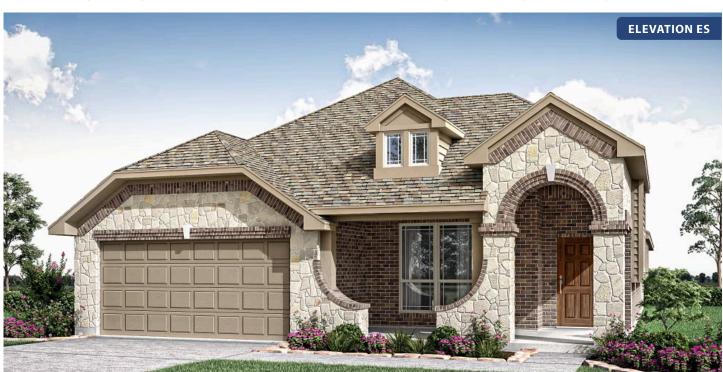

# **Dogwood**

CLASSIC SERIES

## **GEORGETOWN AT KINGS FORT 50S**

4102 BERRY LANE, KAUFMAN, TX 75142

**HOMES FROM** 

\$338,990

1,840 SOUARE FEET

**5** BEDROOMS 2.0
BATHROOMS

**2** CAR GARAGE