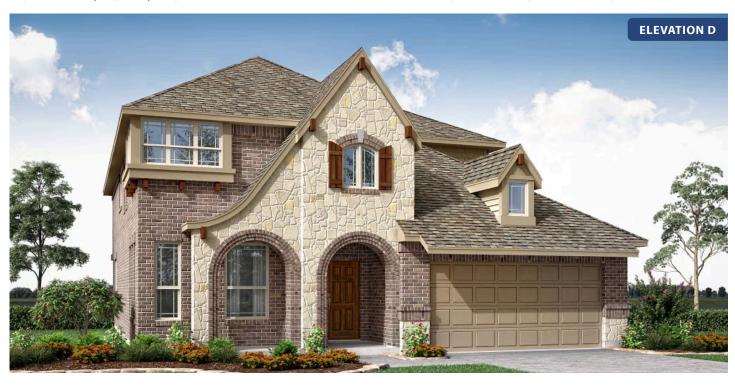

# **Dewberry II**

CLASSIC SERIES

#### **GEORGETOWN AT KINGS FORT 50S**

4102 BERRY LANE, KAUFMAN, TX 75142

**HOMES FROM** 

\$403,990

3,026 SOUARE FEET

**4**BEDROOMS

2.5
BATHROOMS

**2** CAR GARAGE