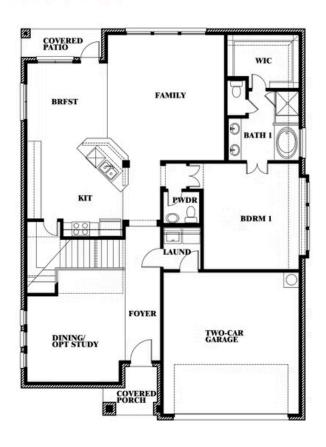

## **Dewberry II**

#### **GEORGETOWN AT KINGS FORT 50S**

4102 BERRY LANE, KAUFMAN, TX 75142

### Dewberry II

This brochure is for general informational purposes and is to be used as a guide only. Changes may be made during the development process and floorplans, dimensions, fixtures, fittings, finishes and specifications are subject to change without notice. Window placement, balcony configuration, wardrobe sizes and living areas may vary slightly within each plan type. EQUAL HOUSING OPPORTUNITY