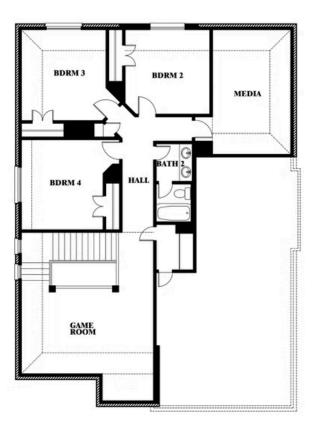

### **Dewberry II**

#### **GEORGETOWN AT KINGS FORT 50S**

4102 BERRY LANE, KAUFMAN, TX 75142

Dewberry II Opt. Bath 3

This brochure is for general informational purposes and is to be used as a guide only. Changes may be made during the development process and floorplans, dimensions, fixtures, fittings, finishes and specifications are subject to change without notice. Window placement, balcony configuration, wardrobe sizes and living areas may vary slightly within each plan type. EQUAL HOUSING OPPORTUNITY