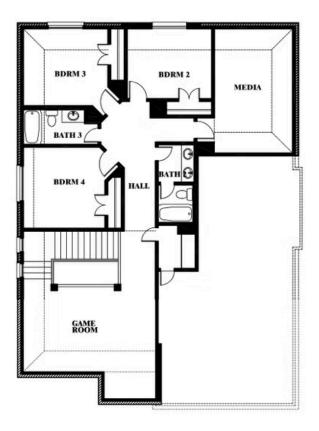

### **Dewberry II**

#### **GEORGETOWN AT KINGS FORT 50S**

4102 BERRY LANE, KAUFMAN, TX 75142

Dewberry II Opt. Bath 3 Ensuite

This brochure is for general informational purposes and is to be used as a guide only. Changes may be made during the development process and floor plans, dimensions, fixtures, fittings, finishes and specifications are subject to change without notice. Window placement, balcony configuration, wardrobe sizes and living areas may vary slightly within each plan type. EQUAL HOUSING OPPORTUNITY.