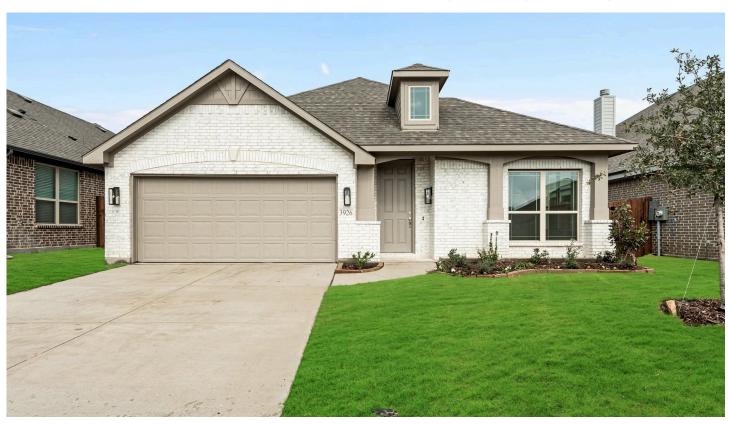

## 3926 Holly Springs Lane

KAUFMAN, TX 75142

**GEORGETOWN AT KINGS FORT 50S** 

CYPRESS FLOOR PLAN

**PRICED AT** \$412,120 \$361,000

2044 **SQUARE FEET**  BEDROOMS

BATHROOMS

CAR GARAGE

Fabulous New Construction recently completed! The Cypress floorplan is a one-story with an open & functional layout offering 4 bdrms, 3 bths, a study (or use as a formal dining), and 2 car garage. This home is handsomely built with a Brick exterior, a stylish 8' front door, and brand new landscaping. The Family room is accessible, luminous and flows right into the kitchen and breakfast room, with sizable Low-E windows displaying the entire room and entrancingly tiled flooring. At the front of the room, the Deluxe Kitchen offers a gracious center island workspace with Quartz countertops, built-in SS appliances, Painted Cabinets, Upgraded Backsplash, and an extensive pantry. Buffet in the dining space is perfect for a coffee bar or extra storage. Other details include a Window Seat in the Primary Suite, upgraded carpeting, and a Covered Rear Patio that overlooks the private, fenced backyard. Find out more today by calling or visiting Bloomfield at Georgetown at Kings Fort!