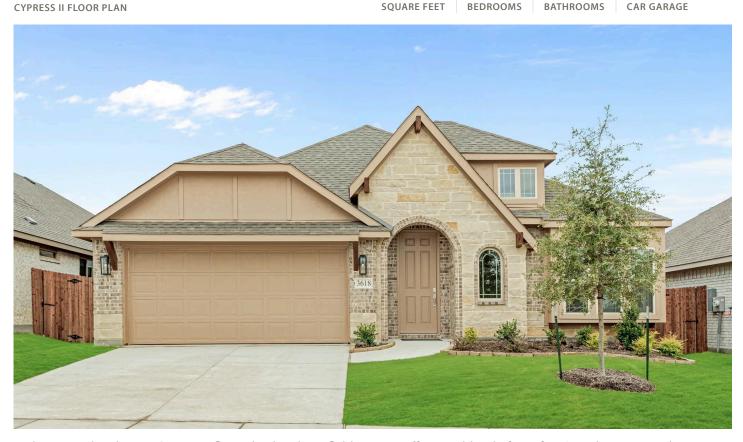

## 3618 Jordan Way

KAUFMAN, TX 75142
GEORGETOWN AT KINGS FORT 50S

PRICED AT \$426,705 \$407,500

2459 SOUARE FEET

4 BEDROOMS 3.0 BATHROOMS

2 CAR GARAGE

Welcome to the elegant Cypress II floor plan by Bloomfield Homes, offering a blend of comfort & sophistication. This stunning home features 4 bedrooms, 3 baths, a study, and a game room—perfect for modern living. As you enter, you'll be greeted by a covered porch leading to an inviting foyer with an impressive 8' Front Door. The spacious family room is ideal for gathering & entertaining, complete with Laminate Wood flooring throughout common areas. The open kitchen is a chef's delight, boasting a drop-in electric range, custom cabinets, Quartz counters, a large island, built-in SS appliances, and a large pantry for ample storage. Primary Suite is a luxurious retreat, featuring a cozy sitting room and a generously sized walk-in closet. Upstairs, discover a versatile Game Room, private bedroom, and a full bath—perfect for guests or growing families. Enjoy outdoor relaxation on the covered patio, extending your living space outdoors. Call or visit Bloomfield in Georgetown at Kings Fort today to learn more!