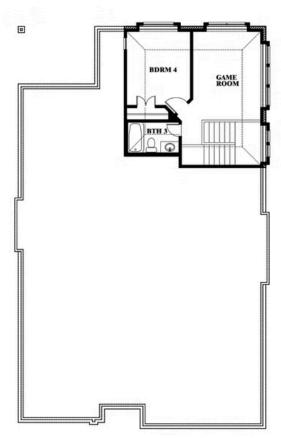

#### **GEORGETOWN AT KINGS FORT 50S**

4102 BERRY LANE, KAUFMAN, TX 75142

**HOMES FROM** 

\$375,990

2,454 SOUARE FEET

BEDROOMS

3.0 BATHROOMS 2

#### **GEORGETOWN AT KINGS FORT 50S**

4102 BERRY LANE, KAUFMAN, TX 75142