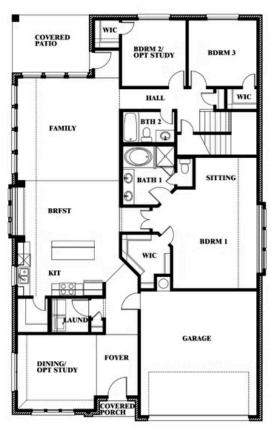

#### **GEORGETOWN AT KINGS FORT 50S**

4102 BERRY LANE, KAUFMAN, TX 75142

**HOMES FROM** 

\$375,990

2,454 SOUARE FEET

BEDROOMS

3.0 BATHROOMS 2

#### **GEORGETOWN AT KINGS FORT 50S**

4102 BERRY LANE, KAUFMAN, TX 75142