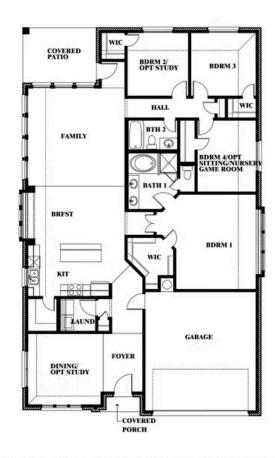

# **Cypress**

**CLASSIC SERIES** 

#### **GEORGETOWN AT KINGS FORT 50S**

4102 BERRY LANE, KAUFMAN, TX 75142

**HOMES FROM** 

\$345,990

2,038

2.0

2

SOUARE FEET **BEDROOMS BATHROOMS** CAR GARAGE

**Cypress** 

## **COMMUNITY SALES MANAGER**

Mike Moore

CELL: (817) 401-5575 SALES OFFICE: (817) 856-2265

### **GEORGETOWN AT KINGS FORT 50S**

4102 BERRY LANE, KAUFMAN, TX 75142

Cypress

This brochure is for general informational purposes and is to be used as a guide only. Changes may be made during the development process and floorplans, dimensions, fixtures, fittings, finishes and specifications are subject to change without notice. Window placement, balcony configuration, wardrobe sizes and living areas may vary slightly within each plan type. EQUAL HOUSING OPPORTUNITY