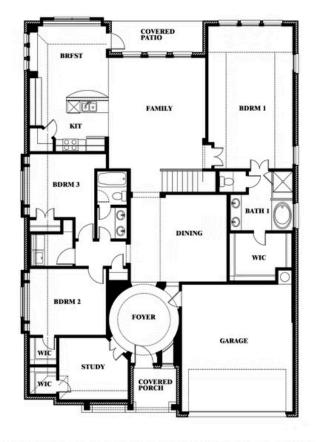

# **Carolina IV**

**CLASSIC SERIES** 

**GEORGETOWN AT KINGS FORT 50S** 

4102 BERRY LANE, KAUFMAN, TX 75142

**HOMES FROM** 

\$426,990

3,280 SOUARE FEET

BEDROOMS

### Carolina IV

This brochure is for general informational purposes and is to be used as a guide only. Changes may be made during the development process and floorplans, dimensions, fixtures, fittings, finishes and specifications are subject to change without notice. Window placement, balcony configuration, wardrobe sizes and living areas may vary slightly within each plan type. EQUAL HOUSING OPPORTUNITY