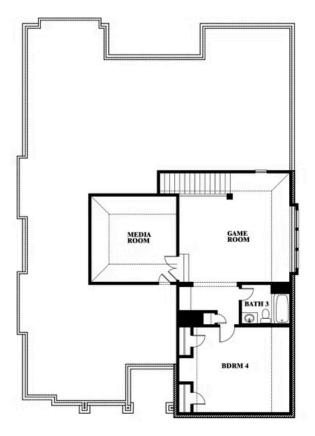

# **Carolina IV**

**CLASSIC SERIES** 

**GEORGETOWN AT KINGS FORT 50S** 

4102 BERRY LANE, KAUFMAN, TX 75142

**HOMES FROM** 

\$426,990

3,280 SOUARE FEET

BEDROOMS

### Carolina IV

This brochure is for general informational purposes and is to be used as a guide only. Changes may be made during the development process and floorplans, dimensions, fixtures, fittings, finishes and specifications are subject to change without notice. Window placement, balcony configuration, wardrobe sizes and living areas may vary slightly within each plan type. EQUAL HOUSING OPPORTUNITY