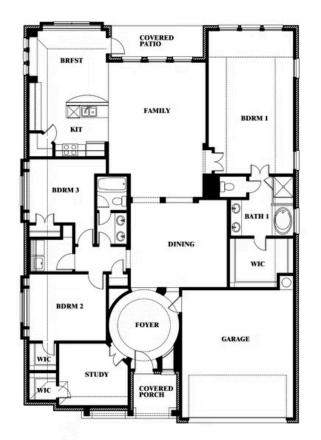

COMMUNITY SALES MANAGER

Mike Moore CELL: (817) 401-5575 SALES OFFICE: (817) 856-2265

Carolina

**CLASSIC SERIES** 

GEORGETOWN AT KINGS FORT 50S 4102 BERRY LANE, KAUFMAN, TX 75142 HOMES FROM \$365,990

2,313 3 SQUARE FEET BEDROOMS

**2.0** BATHROOMS **2** CAR GARAGE

Document generated Apr 18, 2025. Prices, plans, square footage, features and materials are subject to change at any time without notice and vary among communities. Listed prices are for informational purposes only, are not binding, and do not create any contractual obligation(s). The price of any home is dependent on numerous factors, all of which are unique to a specific home, and is not guaranteed until specified in a binding contract. Pricing of elevations and additional optional beds/baths vary per plan. Some plans require a premium homesite. Please ask the Community Manager for details. Renderings of homes are artist concepts and may not reflect exact colors and materials.