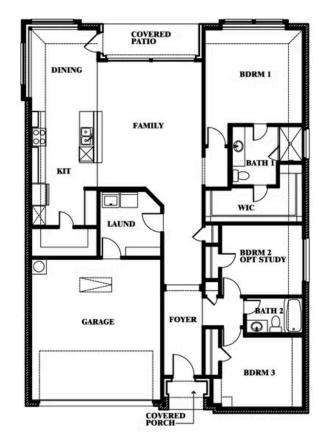

# Camellia

**ELEMENTS SERIES** 

**GEORGETOWN AT KINGS FORT 50S** 

4102 BERRY LANE, KAUFMAN, TX 75142

**HOMES FROM** 

\$323,990

**1,672** SOUARE FEET

BEDROOMS

# **Camellia**

### **GEORGETOWN AT KINGS FORT 50S**

4102 BERRY LANE, KAUFMAN, TX 75142