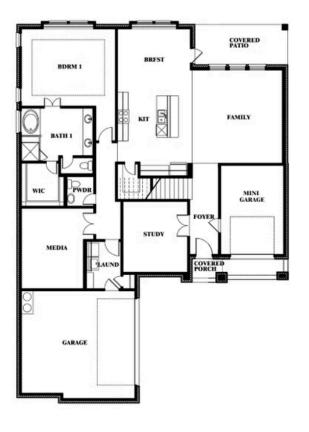

**Spring Cress II** 

COMMUNITY SALES MANAGER

Travis Johannsen

CELL: (682) 328-6791 SALES OFFICE: (817) 779-7541

CLASSIC SERIES

WILDFLOWER RANCH 1013 CANUELA WAY, JUSTIN, TX 76247 HOMES FROM \$539,990

3,695 4 SQUARE FEET BEDROOMS

**3.5** BATHROOMS

**2** CAR GARAGE

## **Spring Cress II**

### BLOOMFIELD HOMES

#### COMMUNITY SALES MANAGER

Travis Johannsen

CELL: (682) 328-6791 SALES OFFICE: (817) 779-7541

WILDFLOWER RANCH 1013 CANUELA WAY, JUSTIN, TX 76247

## Spring Cress II

This brochure is for general informational purposes and is to be used as a guide only. Changes may be made during the development process and floorplans, dimensions, fixtures, fittings, finishes and specifications are subject to change without notice. Window placement, balcony configuration, wardrobe sizes and living areas may vary slightly within each plan type. EQUAL HOUSING OPPORTUNITY