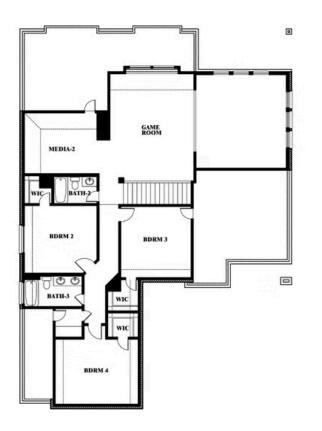

### COMMUNITY SALES MANAGER

Travis Johannsen

CELL: (682) 328-6791 SALES OFFICE: (817) 779-7541

WILDFLOWER RANCH 1013 CANUELA WAY, JUSTIN, TX 76247

Spring Cress II

### BLOOMFIELD HOMES

This brochure is for general informational purposes and is to be used as a guide only. Changes may be made during the development process and floorplans, dimensions, fixtures, fittings, finishes and specifications are subject to change without notice. Window placement, balcony configuration, wardrobe sizes and living areas may vary slightly within each plan type. EQUAL HOUSING OPPORTUNITY