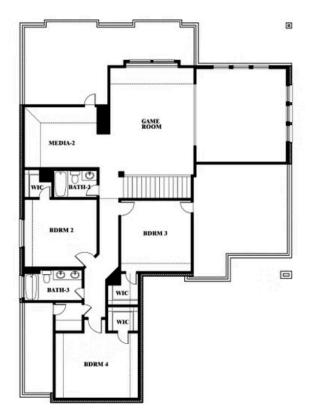

**Spring Cress II** 

### COMMUNITY SALES MANAGER

Travis Johannsen

CELL: (682) 328-6791 SALES OFFICE: (817) 779-7541

WILDFLOWER RANCH 1013 CANUELA WAY, JUSTIN, TX 76247

## BLOOMFIELD HOMES

BDRM I BDRM I BATH I COVERED BATH I BATH I COVERED C Spring Cress II Opt. Bed 5 & Bath 4 at Dining

This brochure is for general informational purposes and is to be used as a guide only. Changes may be made during the development process and floorplans, dimensions, fixtures, fittings, finishes and specifications are subject to change without notice. Window placement, balcony configuration, wardrobe sizes and living areas may vary slightly within each plan type. EQUAL HOUSING OPPORTUNITY