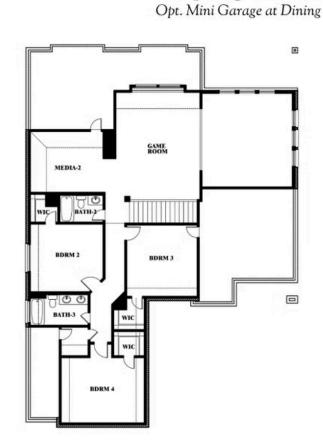

## BLOOMFIELD HOMES

BDRM I BDRM I BATH I COVERED BATH I BATH I COVERED C Spring Cress II Opt. Bed 5 & Bath 4 at Dining

This brochure is for general informational purposes and is to be used as a guide only. Changes may be made during the development process and floorplans, dimensions, fixtures, fittings, finishes and specifications are subject to change without notice. Window placement, balcony configuration, wardrobe sizes and living areas may vary slightly within each plan type. EQUAL HOUSING OPPORTUNITY