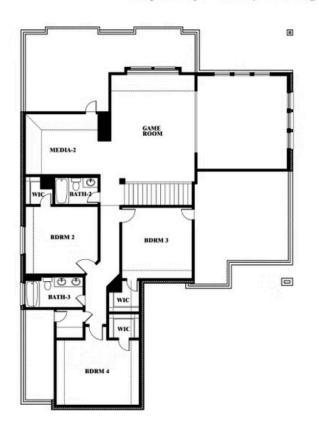

# BLOOMFIELD HOMES

Spring Cress II Opt. Bed 6 & Bath 5 at Media

This brochure is for general informational purposes and is to be used as a guide only. Changes may be made during the development process and floorplans, dimensions, fixtures, fittings, finishes and specifications are subject to change without notice. Window placement, balcony configuration, wardrobe sizes and living areas may vary slightly within each plan type. EQUAL HOUSING OPPORTUNITY