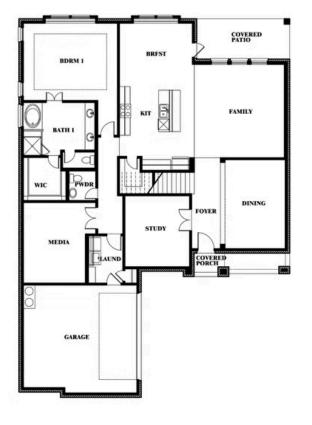

**Spring Cress II** 

### COMMUNITY SALES MANAGER

Travis Johannsen

CELL: (682) 328-6791 SALES OFFICE: (817) 779-7541

WILDFLOWER RANCH 1013 CANUELA WAY, JUSTIN, TX 76247

# BLOOMFIELD HOMES

Spring Cress II Opt. Bed 6 & Bath 5 at Media

This brochure is for general informational purposes and is to be used as a guide only. Changes may be made during the development process and floorplans, dimensions, fixtures, fittings, finishes and specifications are subject to change without notice. Window placement, balcony configuration, wardrobe sizes and living areas may vary slightly within each plan type. EQUAL HOUSING OPPORTUNITY

DINING

FOVER

OVEREI

STUDY

GARAGE

**Spring Cress II** 