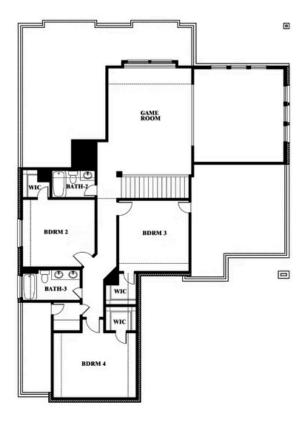

Travis Johannsen

CELL: (682) 328-6791 SALES OFFICE: (817) 779-7541

# **Spring Cress**

CLASSIC SERIES

**WILDFLOWER RANCH** 

1013 CANUELA WAY, JUSTIN, TX 76247

**HOMES FROM** 

\$531,990

**3,518** SOUARE FEET

**4**BEDROOMS

3.5
BATHROOMS

**2** CAR GARAGE















Travis Johannsen

CELL: (682) 328-6791 SALES OFFICE: (817) 779-7541

#### WILDFLOWER RANCH

1013 CANUELA WAY, JUSTIN, TX 76247

# **Spring Cress**





### Spring Cress





**Spring Cress** 



#### **COMMUNITY SALES MANAGER**

Travis Johannsen

CELL: (682) 328-6791 SALES OFFICE: (817) 779-7541

#### **WILDFLOWER RANCH**

1013 CANUELA WAY, JUSTIN, TX 76247















Travis Johannsen

CELL: (682) 328-6791 SALES OFFICE: (817) 779-7541

#### WILDFLOWER RANCH

1013 CANUELA WAY, JUSTIN, TX 76247

### **Spring Cress**





### Spring Cress Opt. Mini Garage at Dining









Travis Johannsen

CELL: (682) 328-6791 SALES OFFICE: (817) 779-7541

#### WILDFLOWER RANCH

1013 CANUELA WAY, JUSTIN, TX 76247

### **Spring Cress**





## Spring Cress Opt. Bed 5 & Bath 4 at Dining