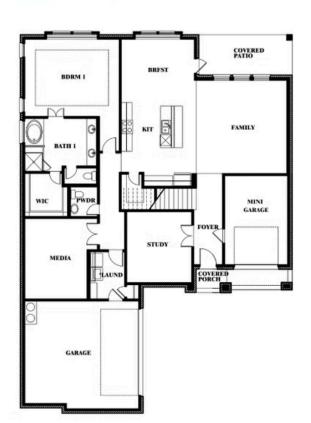

### Spring Cress Opt. Mini Garage at Dining

Travis Johannsen

CELL: (682) 328-6791 SALES OFFICE: (817) 779-7541