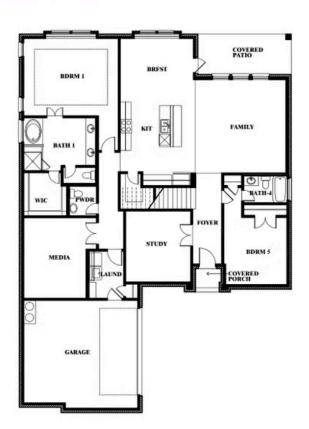

ET

**4**BEDROOMS

3.5
BATHROOMS

**2** CAR GARAGE















Travis Johannsen

CELL: (682) 328-6791 SALES OFFICE: (817) 779-7541

#### WILDFLOWER RANCH

1013 CANUELA WAY, JUSTIN, TX 76247

# **Spring Cress**





### Spring Cress





**Spring Cress** 



#### **COMMUNITY SALES MANAGER**

Travis Johannsen

CELL: (682) 328-6791 SALES OFFICE: (817) 779-7541

#### **WILDFLOWER RANCH**

1013 CANUELA WAY, JUSTIN, TX 76247















Travis Johannsen

CELL: (682) 328-6791 SALES OFFICE: (817) 779-7541

#### WILDFLOWER RANCH

1013 CANUELA WAY, JUSTIN, TX 76247

### **Spring Cress**





### Spring Cress Opt. Mini Garage at Dining









Travis Johannsen

CELL: (682) 328-6791 SALES OFFICE: (817) 779-7541

#### WILDFLOWER RANCH

1013 CANUELA WAY, JUSTIN, TX 76247

### **Spring Cress**





## Spring Cress Opt. Bed 5 & Bath 4 at Dining