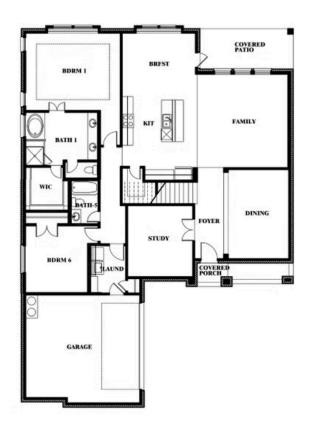

Travis Johannsen

CELL: (682) 328-6791 SALES OFFICE: (817) 779-7541

# **Spring Cress**

CLASSIC SERIES

**WILDFLOWER RANCH** 

1013 CANUELA WAY, JUSTIN, TX 76247

**HOMES FROM** 

\$531,990

**3,518** SOUARE FEET

**4**BEDROOMS

3.5
BATHROOMS

**2** CAR GARAGE















Travis Johannsen

CELL: (682) 328-6791 SALES OFFICE: (817) 779-7541

#### WILDFLOWER RANCH

1013 CANUELA WAY, JUSTIN, TX 76247

# **Spring Cress**





### Spring Cress





**Spring Cress** 



#### **COMMUNITY SALES MANAGER**

Travis Johannsen

CELL: (682) 328-6791 SALES OFFICE: (817) 779-7541

#### **WILDFLOWER RANCH**

1013 CANUELA WAY, JUSTIN, TX 76247















Travis Johannsen

CELL: (682) 328-6791 SALES OFFICE: (817) 779-7541

#### WILDFLOWER RANCH

1013 CANUELA WAY, JUSTIN, TX 76247

### **Spring Cress**





### Spring Cress Opt. Mini Garage at Dining









Travis Johannsen

CELL: (682) 328-6791 SALES OFFICE: (817) 779-7541

#### WILDFLOWER RANCH

1013 CANUELA WAY, JUSTIN, TX 76247

### **Spring Cress**





## Spring Cress Opt. Bed 5 & Bath 4 at Dining