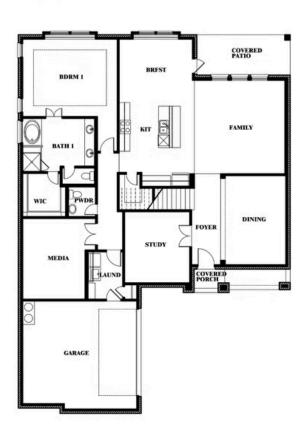

Travis Johannsen

CELL: (682) 328-6791 SALES OFFICE: (817) 779-7541

# **Spring Cress**

CLASSIC SERIES

**WILDFLOWER RANCH** 

1013 CANUELA WAY, JUSTIN, TX 76247

**HOMES FROM** 

\$531,990

**3,518** SOUARE FEET

**4**BEDROOMS

3.5
BATHROOMS

**2** CAR GARAGE















Travis Johannsen

CELL: (682) 328-6791 SALES OFFICE: (817) 779-7541

#### WILDFLOWER RANCH

1013 CANUELA WAY, JUSTIN, TX 76247

# **Spring Cress**





### Spring Cress





**Spring Cress** 



#### **COMMUNITY SALES MANAGER**

Travis Johannsen

CELL: (682) 328-6791 SALES OFFICE: (817) 779-7541

#### **WILDFLOWER RANCH**

1013 CANUELA WAY, JUSTIN, TX 76247















Travis Johannsen

CELL: (682) 328-6791 SALES OFFICE: (817) 779-7541

#### WILDFLOWER RANCH

1013 CANUELA WAY, JUSTIN, TX 76247

### **Spring Cress**





### Spring Cress Opt. Mini Garage at Dining









Travis Johannsen

CELL: (682) 328-6791 SALES OFFICE: (817) 779-7541

#### WILDFLOWER RANCH

1013 CANUELA WAY, JUSTIN, TX 76247

### **Spring Cress**





## Spring Cress Opt. Bed 5 & Bath 4 at Dining