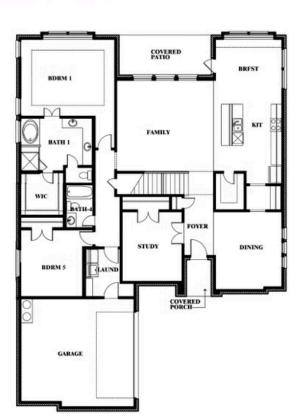

# **Seaberry II**

**CLASSIC SERIES** 

WILDFLOWER RANCH

1013 CANUELA WAY, JUSTIN, TX 76247

**HOMES FROM** 

\$543,990

3,478 **SOUARE FEET** 

BEDROOMS

3.5 BATHROOMS 2

CAR GARAGE

Travis Johannsen

CELL: (682) 328-6791 SALES OFFICE: (817) 779-7541

## Seaberry II

### WILDFLOWER RANCH

1013 CANUELA WAY, JUSTIN, TX 76247