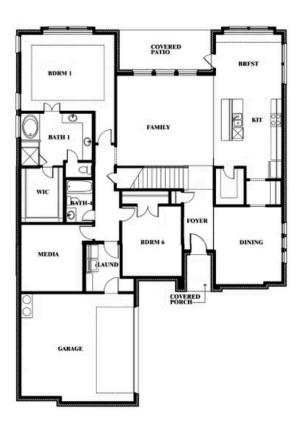

### WILDFLOWER RANCH

1013 CANUELA WAY, JUSTIN, TX 76247

Seaberry II

Seaberry II Opt. Bed 6 at Study

Travis Johannsen

CELL: (682) 328-6791 SALES OFFICE: (817) 779-7541