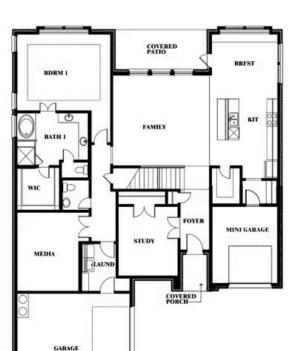

# Seaberry II

Travis Johannsen

CELL: (682) 328-6791 SALES OFFICE: (817) 779-7541

### WILDFLOWER RANCH

1013 CANUELA WAY, JUSTIN, TX 76247

Seaberry II