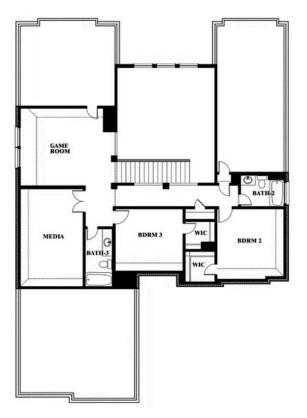

### WILDFLOWER RANCH

1013 CANUELA WAY, JUSTIN, TX 76247

Seaberry II

Seaberry II Opt. Bed 6 at Study

Travis Johannsen

CELL: (682) 328-6791 SALES OFFICE: (817) 779-7541

### WILDFLOWER RANCH

1013 CANUELA WAY, JUSTIN, TX 76247

Seaberry II