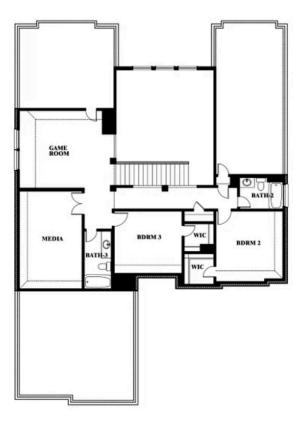

## Seaberry II

Travis Johannsen

CELL: (682) 328-6791 SALES OFFICE: (817) 779-7541

### WILDFLOWER RANCH

1013 CANUELA WAY, JUSTIN, TX 76247