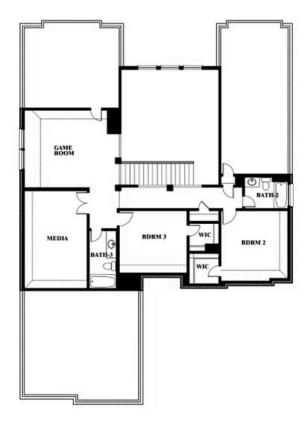

### WILDFLOWER RANCH

1013 CANUELA WAY, JUSTIN, TX 76247

Seaberry II

Seaberry II Opt. Bed 6 at Study

Travis Johannsen

CELL: (682) 328-6791 SALES OFFICE: (817) 779-7541