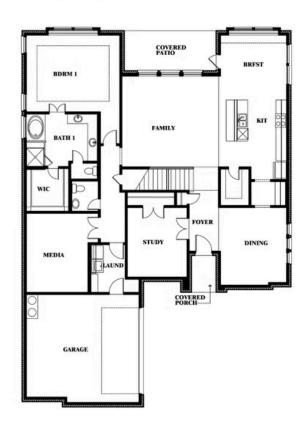

### WILDFLOWER RANCH

1013 CANUELA WAY, JUSTIN, TX 76247

Seaberry II

Seaberry II Opt. Bed 6 at Study

Travis Johannsen

CELL: (682) 328-6791 SALES OFFICE: (817) 779-7541

### WILDFLOWER RANCH

1013 CANUELA WAY, JUSTIN, TX 76247

Seaberry II