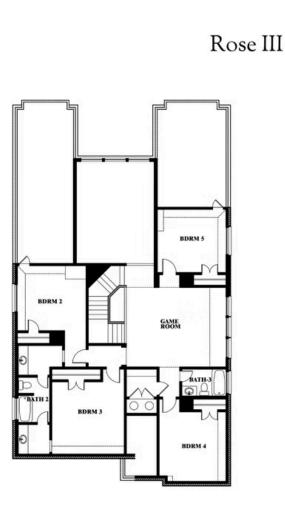

## **Rose III**

ROSE III FLOOR PLAN WITH OPTIONAL BED & BATH AT STUDY

COMMUNITY SALES MANAGER

Rose III

Travis Johannsen

CELL: (682) 328-6791 SALES OFFICE: (817) 779-7541

WILDFLOWER RANCH 1013 CANUELA WAY, JUSTIN, TX 76247

BDRM 4

This brochure is for general informational purposes and is to be used as a guide only. Changes may be made during the development process and floorplans, dimensions, fixtures, fittings, finishes and specifications are subject to change without notice. Window placement, balcony configuration, wardrobe sizes and living areas may vary slightly within each plan type. EQUAL HOUSING OPPORTUNITY