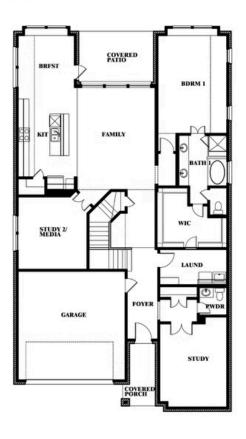

CANUELA WAY, JUSTIN, TX 76247



**HOMES FROM** 







Document generated Apr 4, 2025. Prices, plans, square footage, features and materials are subject to change at any time without notice and vary among communities. Listed prices are for informational purposes only, are not binding, and do not create any contractual obligation(s). The price of any home is dependent on numerous factors, all of which are unique to a specific home, and is not guaranteed until specified in a binding contract. Pricing of elevations and additional optional beds/baths vary per plan. Some plans require a premium homesite. Please ask the Community Manager for details. Renderings of homes are artist concepts and may not reflect exact colors and materials.



## Rose III ROSE III FLOOR PLAN

## BLOOMFIELD HOMES





This brochure is for general informational purposes and is to be used as a guide only. Changes may be made during the development process and floorplans, dimensions, fixtures, fittings, finishes and specifications are subject to change without notice. Window placement, balcony configuration, wardrobe sizes and living areas may vary slightly within each plan type. EQUAL HOUSING OPPORTUNITY



Document generated Apr 4, 2025. Prices, plans, square footage, features and materials are subject to change at any time without notice and vary among communities. Listed prices are for informational purposes only, are not binding, and do not create any contractual obligation(s). The price of any home is dependent on numerous factors, all of which are unique to a specific home, and is not guaranteed