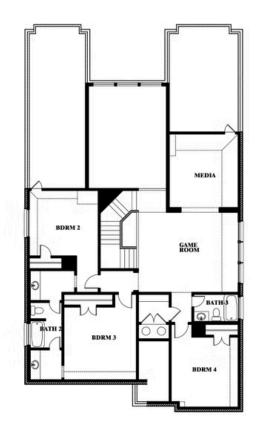

## 1013 Canuela Way

**JUSTIN, TX 76247** WILDFLOWER RANCH ROSE II FLOOR PLAN

3557

BATHROOMS

CAR GARAGE

SOUARE FEET BEDROOMS Sales Model

The Classic Series Rose II floor plan is a two-story home with four bedrooms and three bathrooms. Features of this plan include a covered porch, large family room, study, open kitchen with custom cabinets and island, a primary suite with an ensuite bathroom, walk-in closet and garden tub; an upstairs game room, and an upstairs media room. Contact us or visit our model home for more information about building this plan.