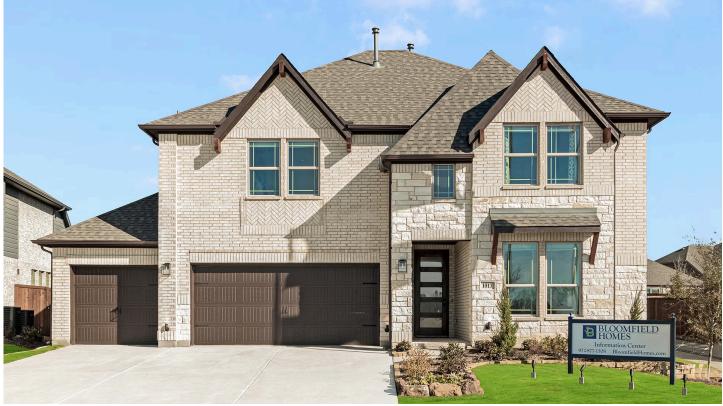

## 1013 Canuela Way

**JUSTIN, TX 76247** WILDFLOWER RANCH ROSE II FLOOR PLAN

3557

BATHROOMS

CAR GARAGE

SOUARE FEET BEDROOMS Sales Model

The Classic Series Rose II floor plan is a two-story home with four bedrooms and three bathrooms. Features of this plan include a covered porch, large family room, study, open kitchen with custom cabinets and island, a primary suite with an ensuite bathroom, walk-in closet and garden tub; an upstairs game room, and an upstairs media room. Contact us or visit our model home for more information about building this plan.