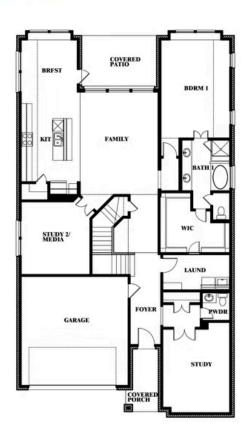

## 1013 Canuela Way

**JUSTIN, TX 76247** WILDFLOWER RANCH ROSE II FLOOR PLAN

3557

BATHROOMS

CAR GARAGE

SOUARE FEET BEDROOMS Sales Model

The Classic Series Rose II floor plan is a two-story home with four bedrooms and three bathrooms. Features of this plan include a covered porch, large family room, study, open kitchen with custom cabinets and island, a primary suite with an ensuite bathroom, walk-in closet and garden tub; an upstairs game room, and an upstairs media room. Contact us or visit our model home for more information about building this plan.