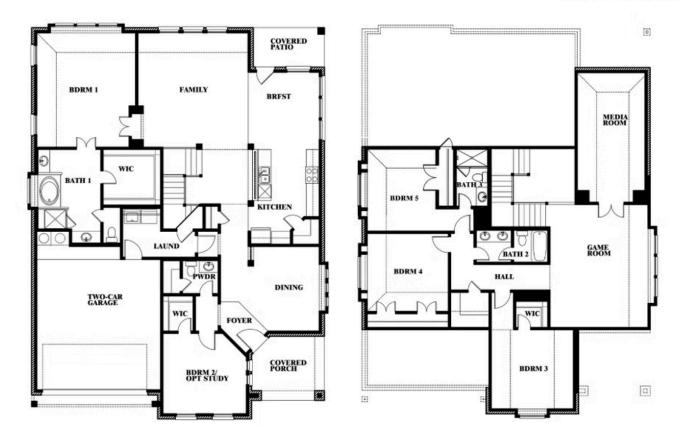

#### MAGNOLIA II FLOOR PLAN

#### **MAGNOLIA II FLOOR PLAN WITH OPTIONAL BATH 3**

#### Magnolia II Opt. Bath 3 at Bed 5

This brochure is for general informational purposes and is to be used as a guide only. Changes may be made during the development process and floorplans, dimensions, fixtures, fittings, finishes and specifications are subject to change without notice. Window placement, balcony configuration, wardrobe sizes and living areas may vary slightly within each plan type. EQUAL HOUSING OPPORTUNITY