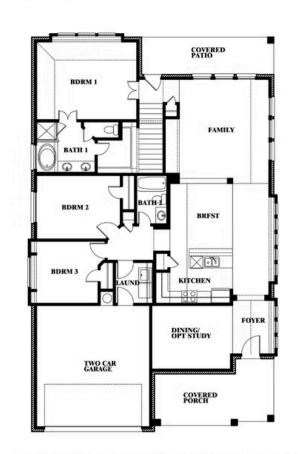

## **Dogwood III**

CLASSIC SERIES

**WILDFLOWER RANCH** 

1013 CANUELA WAY, JUSTIN, TX 76247

**HOMES FROM** 

\$457,990

2,333 SOUARE FEET

4 BEDROOMS 3.0 BATHROOMS

2

CAR GARAGE

**Dogwood III** 

### Dogwood III

This brochure is for general informational purposes and is to be used as a guide only. Changes may be made during the development process and floorplans, dimensions, fixtures, fittings, finishes and specifications are subject to change without notice. Window placement, balcony configuration, wardrobe sizes and living areas may vary slightly within each plan type. EQUAL HOUSING OPPORTUNITY