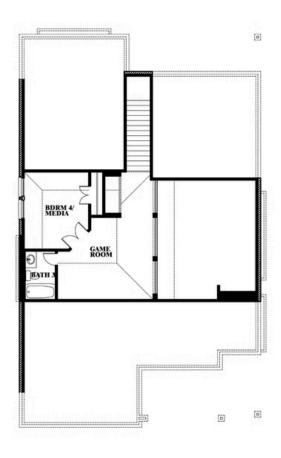

## **Dogwood III**

CLASSIC SERIES

**WILDFLOWER RANCH** 

1013 CANUELA WAY, JUSTIN, TX 76247

**HOMES FROM** 

\$457,990

2,333 SOUARE FEET

4 BEDROOMS 3.0 BATHROOMS

2

CAR GARAGE

**Dogwood III** 

### Dogwood III

This brochure is for general informational purposes and is to be used as a guide only. Changes may be made during the development process and floorplans, dimensions, fixtures, fittings, finishes and specifications are subject to change without notice. Window placement, balcony configuration, wardrobe sizes and living areas may vary slightly within each plan type. EQUAL HOUSING OPPORTUNITY