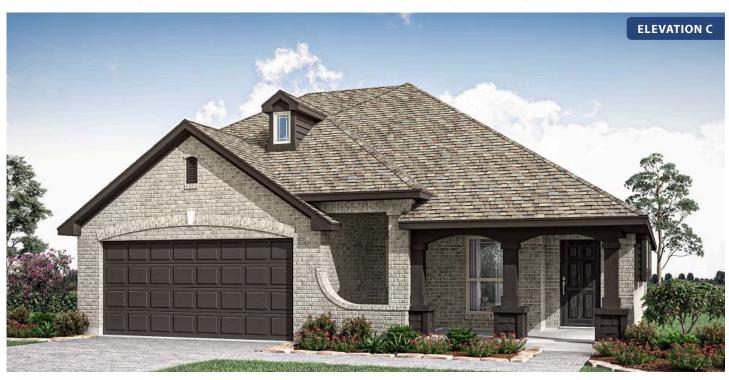

## **Dogwood III**

CLASSIC SERIES

**WILDFLOWER RANCH** 

1013 CANUELA WAY, JUSTIN, TX 76247

**HOMES FROM** 

\$457,990

2,333 SOUARE FEET

4 BEDROOMS 3.0 BATHROOMS

2

CAR GARAGE

**Dogwood III** 