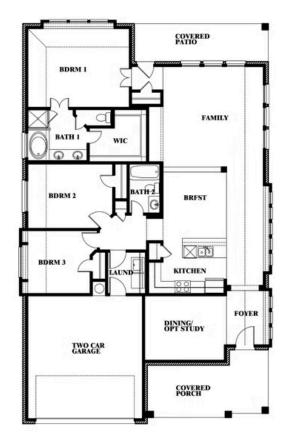

# **Dogwood**

CLASSIC SERIES

**WILDFLOWER RANCH** 

1013 CANUELA WAY, JUSTIN, TX 76247

**HOMES FROM** 

\$411,990

1,840 SOUARE FEET

**5** BEDROOMS

2.0
BATHROOMS

**2** CAR GARAGE