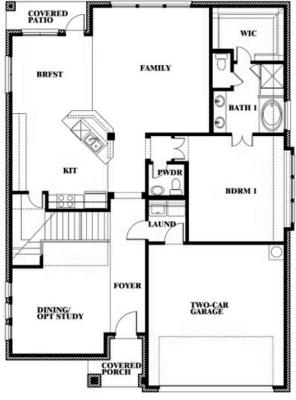

# **Dewberry III**

**OPT BATH 3 ENSUITE** 

Dewberry III Opt. Bath 3 Ensuite

This brochure is for general informational purposes and is to be used as a guide only. Changes may be made during the development process and floorplans, dimensions, fixtures, fittings, finishes and specifications are subject to change without notice. Window placement, balcony configuration, wardrobe sizes and living areas may vary slightly within each plan type. EQUAL HOUSING OPPORTUNITY

# Dewberry III OPT BATH 3

Dewberry III Opt. Bath 3

This brochure is for general informational purposes and is to be used as a guide only. Changes may be made during the development process and floor plans, dimensions, fixtures, fittings, finishes and specifications are subject to change without notice. Window placement, balcony configuration, wardrobe sizes and living areas may vary slightly within each plan type. EQUAL HOUSING OPPORTUNITY.