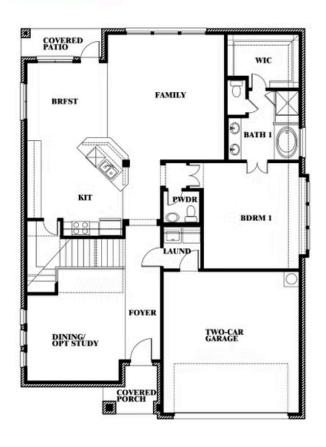

# Dewberry III OPT BATH 3

Dewberry III Opt. Bath 3

This brochure is for general informational purposes and is to be used as a guide only. Changes may be made during the development process and floor plans, dimensions, fixtures, fittings, finishes and specifications are subject to change without notice. Window placement, balcony configuration, wardrobe sizes and living areas may vary slightly within each plan type. EQUAL HOUSING OPPORTUNITY.