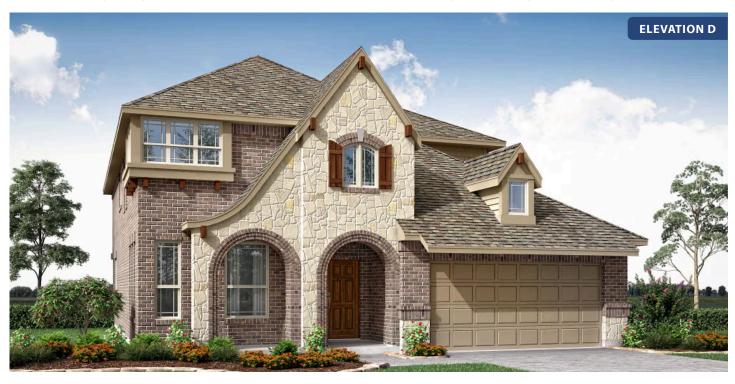

## **Dewberry II**

CLASSIC SERIES

**WILDFLOWER RANCH** 

1013 CANUELA WAY, JUSTIN, TX 76247

**HOMES FROM** 

\$490,990

3,026 SOUARE FEET

# BEDROOMS 2.5
BATHROOMS

**2** CAR GARAGE

**Dewberry II** 