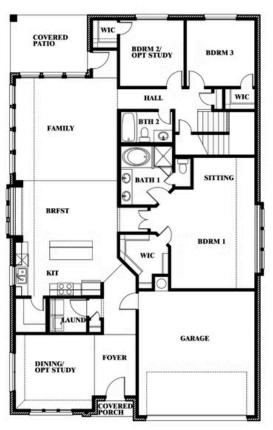

# **Cypress II**

**CLASSIC SERIES** 

**WILDFLOWER RANCH** 

1013 CANUELA WAY, JUSTIN, TX 76247

**HOMES FROM** 

\$461,990

**2,454** SOUARE FEET

4 BEDROOMS 3.0 BATHROOMS

**2** CAR GARAGE