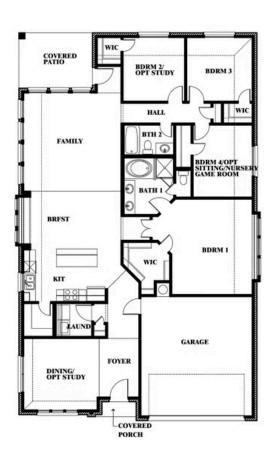

Travis Johannsen

CELL: (682) 328-6791 SALES OFFICE: (817) 779-7541

Cypress

**CLASSIC SERIES** 

WILDFLOWER RANCH 1013 CANUELA WAY, JUSTIN, TX 76247 **HOMES FROM** \$425,990

2,038 4 SOUARE FEET BEDROOMS

2.0 BATHROOMS