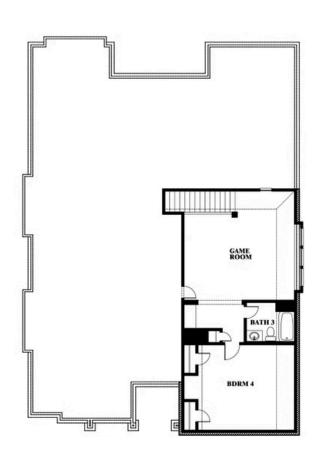

## **Carolina III**

**CLASSIC SERIES** 

WILDFLOWER RANCH 1013 CANUELA WAY, JUSTIN, TX 76247 HOMES FROM \$502,990

3,067 4 3.0 SQUARE FEET BEDROOMS BATHROOMS

**2** CAR GARAGE

Document generated Apr 19, 2025. Prices, plans, square footage, features and materials are subject to change at any time without notice and vary among communities. Listed prices are for informational purposes only, are not binding, and do not create any contractual obligation(s). The price of any home is dependent on numerous factors, all of which are unique to a specific home, and is not guaranteed until specified in a binding contract. Pricing of elevations and additional optional beds/baths vary per plan. Some plans require a premium homesite. Please ask the Community Manager for details. Renderings of homes are artist concepts and may not reflect exact colors and materials.

## Carolina III