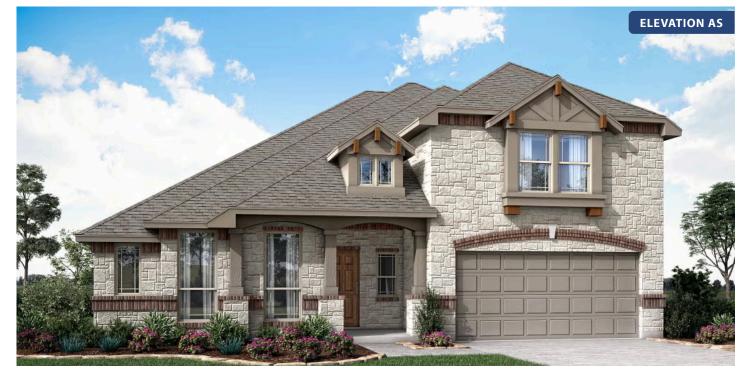

## **Carolina III**

**CLASSIC SERIES** 

WILDFLOWER RANCH 1013 CANUELA WAY, JUSTIN, TX 76247 HOMES FROM \$502,990

3,067 4 3.0 SQUARE FEET BEDROOMS BATHROOMS

**2** CAR GARAGE

Document generated Apr 19, 2025. Prices, plans, square footage, features and materials are subject to change at any time without notice and vary among communities. Listed prices are for informational purposes only, are not binding, and do not create any contractual obligation(s). The price of any home is dependent on numerous factors, all of which are unique to a specific home, and is not guaranteed until specified in a binding contract. Pricing of elevations and additional optional beds/baths vary per plan. Some plans require a premium homesite. Please ask the Community Manager for details. Renderings of homes are artist concepts and may not reflect exact colors and materials.