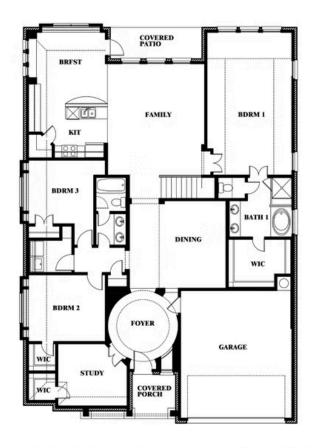

## **Carolina III**

**CLASSIC SERIES** 

WILDFLOWER RANCH 1013 CANUELA WAY, JUSTIN, TX 76247 HOMES FROM \$502,990

3,067 4 3.0 SQUARE FEET BEDROOMS BATHROOMS

**2** CAR GARAGE

Document generated Apr 19, 2025. Prices, plans, square footage, features and materials are subject to change at any time without notice and vary among communities. Listed prices are for informational purposes only, are not binding, and do not create any contractual obligation(s). The price of any home is dependent on numerous factors, all of which are unique to a specific home, and is not guaranteed until specified in a binding contract. Pricing of elevations and additional optional beds/baths vary per plan. Some plans require a premium homesite. Please ask the Community Manager for details. Renderings of homes are artist concepts and may not reflect exact colors and materials.

## Carolina III