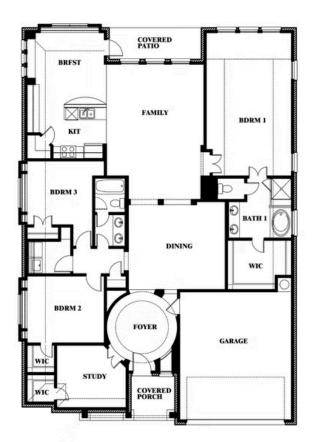

Carolina

CLASSIC SERIES

WILDFLOWER RANCH 1013 CANUELA WAY, JUSTIN, TX 76247

COMMUNITY SALES MANAGER

Travis Johannsen

CELL: (682) 328-6791 SALES OFFICE: (817) 779-7541

**HOMES FROM** \$448,990

2,313 3 SOUARE FEET BEDROOMS