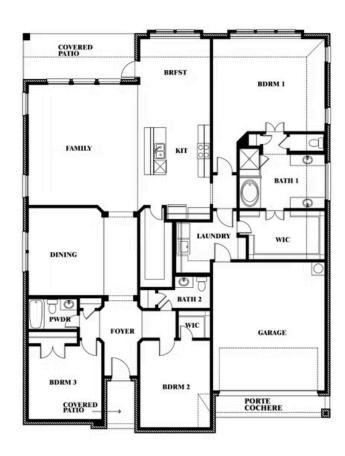

## **Caraway**

**CLASSIC SERIES** 

**WILDFLOWER RANCH** 

1013 CANUELA WAY, JUSTIN, TX 76247

**HOMES FROM** 

\$462,990

**2,519** SOUARE FEET

**5** BEDROOMS

2.5
BATHROOMS

**2** CAR GARAGE

Caraway