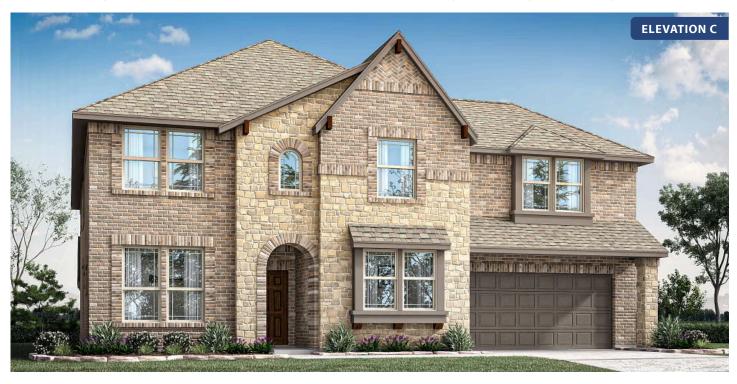

# **Bellflower II**

CLASSIC SERIES

**WILDFLOWER RANCH** 

1013 CANUELA WAY, JUSTIN, TX 76247

**HOMES FROM** 

\$558,990

3,774 SOUARE FEET

# BEDROOMS 3.5
BATHROOMS

**2** CAR GARAGE

**Bellflower II** 