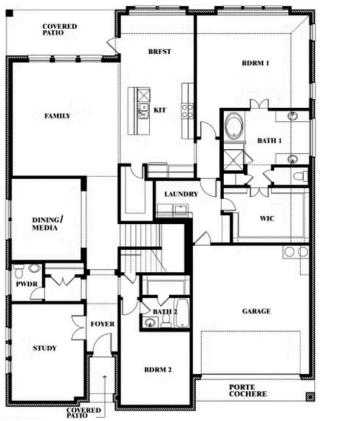

## **Bellflower II**

This brochure is for general informational purposes and is to be used as a guide only. Changes may be made during the development process and floorplans, dimensions, fixtures, fittings, finishes and specifications are subject to change without notice. Window placement, balcony configuration, wardrobe sizes and living areas may vary slightly within each plan type. EQUAL HOUSING OPPORTUNITY

#### **COMMUNITY SALES MANAGER**

Travis Johannsen

CELL: (682) 328-6791 SALES OFFICE: (817) 779-7541

### WILDFLOWER RANCH

1013 CANUELA WAY, JUSTIN, TX 76247