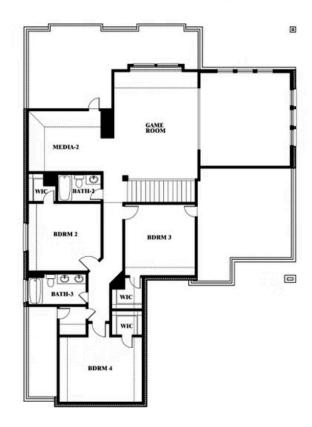

# **Spring Cress II**

## **WILDFLOWER RANCH 60-65**

1013 CANUELA WAY, JUSTIN, TX 76247