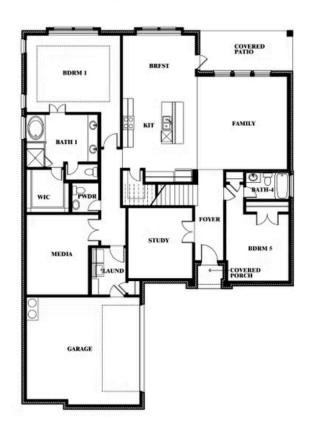

# **Spring Cress II**

### **WILDFLOWER RANCH 60-65**

1013 CANUELA WAY, JUSTIN, TX 76247

# Spring Cress II Opt. Bed 5 & Bath 4 at Dining

This brochure is for general informational purposes and is to be used as a guide only. Changes may be made during the development process and floorplans, dimensions, fixtures, fittings, finishes and specifications are subject to change without notice. Window placement, balcony configuration, wardrobe sizes and living areas may vary slightly within each plan type. EQUAL HOUSING OPPORTUNITY