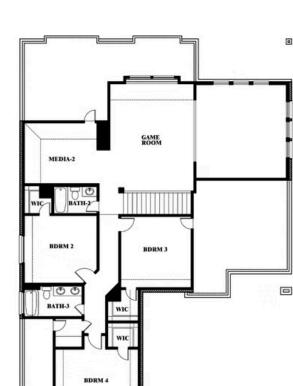

# **WILDFLOWER RANCH 60-65**

1013 CANUELA WAY, JUSTIN, TX 76247

**Spring Cress II** 

MEDIA

GARAGE