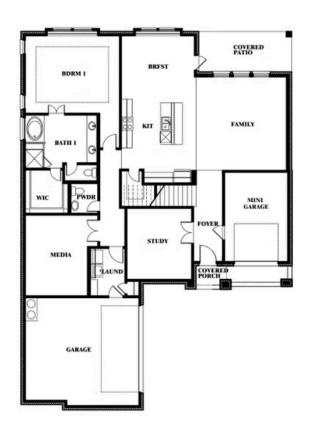

# **WILDFLOWER RANCH 60-65**

1013 CANUELA WAY, JUSTIN, TX 76247

**Spring Cress II** 

MEDIA

GARAGE

# Spring Cress II

This brochure is for general informational purposes and is to be used as a guide only. Changes may be made during the development process and floorplans, dimensions, fixtures, fittings, finishes and specifications are subject to change without notice. Window placement, balcony configuration, wardrobe sizes and living areas may vary slightly within each plan type. EQUAL HOUSING OPPORTUNITY

COVERED PATIO

FAMILY

DINING

Travis Johannsen

CELL: (682) 328-6791 SALES OFFICE: (817) 779-7541