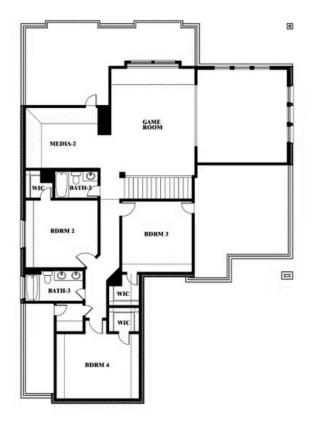

# **Spring Cress II**

## **WILDFLOWER RANCH 60-65**

1013 CANUELA WAY, JUSTIN, TX 76247

# Spring Cress II Opt. Bed 6 & Bath 5 at Media

This brochure is for general informational purposes and is to be used as a guide only. Changes may be made during the development process and floorplans, dimensions, fixtures, fittings, finishes and specifications are subject to change without notice. Window placement, balcony configuration, wardrobe sizes and living areas may vary slightly within each plan type. EQUAL HOUSING OPPORTUNITY