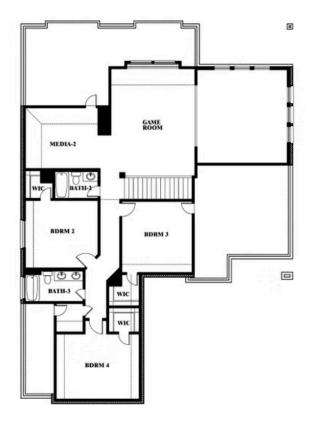

# **Spring Cress II**

**CLASSIC SERIES** 

**WILDFLOWER RANCH 60-65** 

1013 CANUELA WAY, JUSTIN, TX 76247

**HOMES FROM** 

\$540,990

3,695

**4**BEDROOMS

3.5
BATHROOMS

**2** CAR GARAGE

Travis Johannsen

CELL: (682) 328-6791 SALES OFFICE: (817) 779-7541

# **WILDFLOWER RANCH 60-65**

1013 CANUELA WAY, JUSTIN, TX 76247

**Spring Cress II** 

MEDIA

GARAGE

# Spring Cress II

This brochure is for general informational purposes and is to be used as a guide only. Changes may be made during the development process and floorplans, dimensions, fixtures, fittings, finishes and specifications are subject to change without notice. Window placement, balcony configuration, wardrobe sizes and living areas may vary slightly within each plan type. EQUAL HOUSING OPPORTUNITY