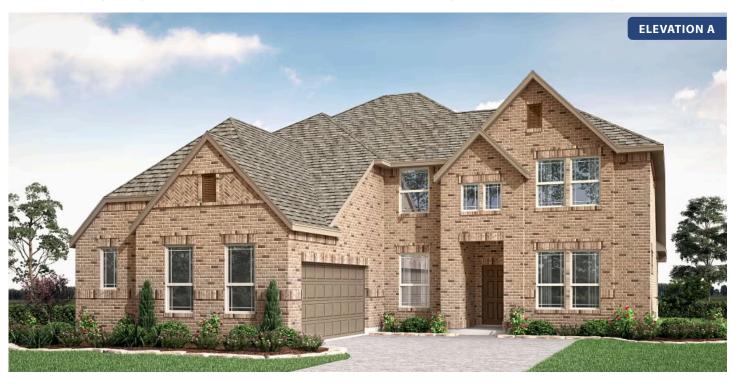

# **Seaberry II**

**CLASSIC SERIES** 

**WILDFLOWER RANCH 60-65** 

1013 CANUELA WAY, JUSTIN, TX 76247

**HOMES FROM** 

\$544,990

**3,478** SOUARE FEET

**5** BEDROOMS 3.5
BATHROOMS

### **WILDFLOWER RANCH 60-65**

1013 CANUELA WAY, JUSTIN, TX 76247