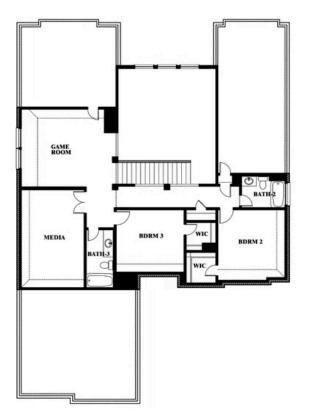

### **WILDFLOWER RANCH 60-65**

1013 CANUELA WAY, JUSTIN, TX 76247

Seaberry II Opt. Bed 6 at Study

Seaberry II