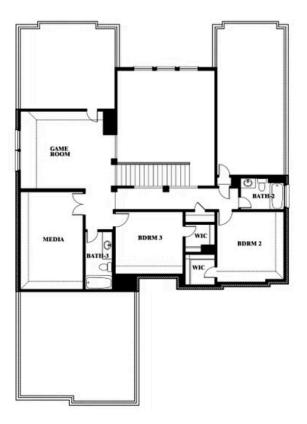

3,478** SOUARE FEET

**5** BEDROOMS 3.5
BATHROOMS

2

CAR GARAGE















Travis Johannsen

CELL: (682) 328-6791 SALES OFFICE: (817) 779-7541

# Seaberry II

### **WILDFLOWER RANCH 60-65**

1013 CANUELA WAY, JUSTIN, TX 76247



### Seaberry II











Travis Johannsen

CELL: (682) 328-6791 SALES OFFICE: (817) 779-7541

# Seaberry II WILDFLOWER RANCH 60-65



### Seaberry II Opt. Bed 5 at Media











Travis Johannsen

CELL: (682) 328-6791 SALES OFFICE: (817) 779-7541

# Seaberry II

### **WILDFLOWER RANCH 60-65**

1013 CANUELA WAY, JUSTIN, TX 76247



Seaberry II Opt. Bed 6 at Study









Seaberry II



#### **COMMUNITY SALES MANAGER**

Travis Johannsen

CELL: (682) 328-6791 SALES OFFICE: (817) 779-7541

### WILDFLOWER RANCH 60-65

1013 CANUELA WAY, JUSTIN, TX 76247