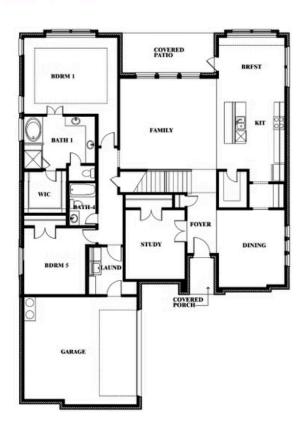

# **Seaberry II**

**CLASSIC SERIES** 

**WILDFLOWER RANCH 60-65** 

1013 CANUELA WAY, JUSTIN, TX 76247

**HOMES FROM** 

\$544,990

**3,478** SOUARE FEET

**5** BEDROOMS 3.5
BATHROOMS

2

CAR GARAGE

Travis Johannsen

CELL: (682) 328-6791 SALES OFFICE: (817) 779-7541