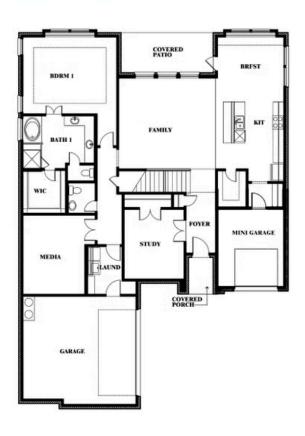

### **WILDFLOWER RANCH 60-65**

1013 CANUELA WAY, JUSTIN, TX 76247

Seaberry II Opt. Bed 6 at Study

Seaberry II