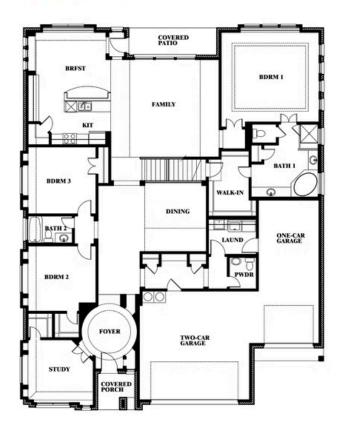

# **Primrose FE II**

**CLASSIC SERIES** 

**WILDFLOWER RANCH 60-65** 

1013 CANUELA WAY, JUSTIN, TX 76247

**HOMES FROM** 

\$564,990

3,336 SOUARE FEET

**5** BEDROOMS 3.5
BATHROOMS

**3** CAR GARAGE