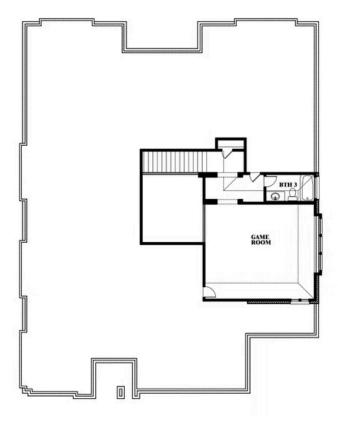

# **Primrose FE II**

**CLASSIC SERIES** 

**WILDFLOWER RANCH 60-65** 

1013 CANUELA WAY, JUSTIN, TX 76247

**HOMES FROM** 

\$564,990

3,336 SOUARE FEET

**5** BEDROOMS 3.5
BATHROOMS

**3** CAR GARAGE