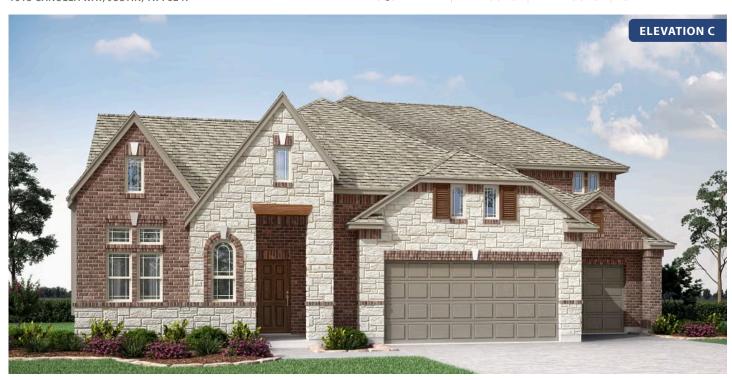

# **Primrose FE II**

**CLASSIC SERIES** 

**WILDFLOWER RANCH 60-65** 

1013 CANUELA WAY, JUSTIN, TX 76247

**HOMES FROM** 

\$564,990

3,336 SOUARE FEET

**5** BEDROOMS 3.5
BATHROOMS

### **WILDFLOWER RANCH 60-65**

1013 CANUELA WAY, JUSTIN, TX 76247