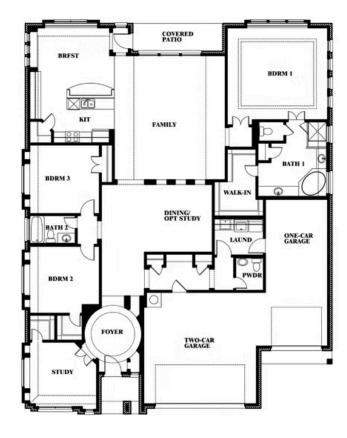

# **Primrose FE**

**CLASSIC SERIES** 

**WILDFLOWER RANCH 60-65** 

1013 CANUELA WAY, JUSTIN, TX 76247

**HOMES FROM** 

\$527,990

2,775 SOUARE FEET

**3**BEDROOMS

2.5
BATHROOMS

3 CAR GARAGE