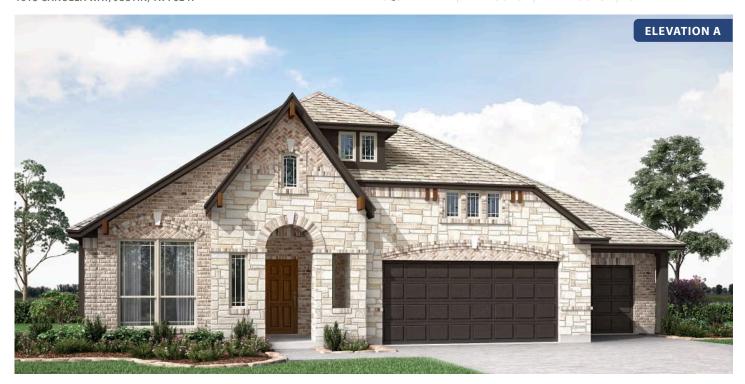

# **Primrose FE**

**CLASSIC SERIES** 

**WILDFLOWER RANCH 60-65** 

1013 CANUELA WAY, JUSTIN, TX 76247

**HOMES FROM** 

\$527,990

2,775 SOUARE FEET

**3**BEDROOMS

### **WILDFLOWER RANCH 60-65**

1013 CANUELA WAY, JUSTIN, TX 76247