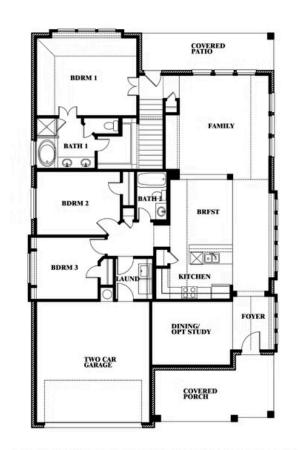

## **Dogwood III**

CLASSIC SERIES

**WILDFLOWER RANCH 60-65** 

1013 CANUELA WAY, JUSTIN, TX 76247

**HOMES FROM** 

\$455,990

2,333 SOUARE FEET

4 BEDROOMS 3.0 BATHROOMS

**2** CAR GARAGE

**Dogwood III** 