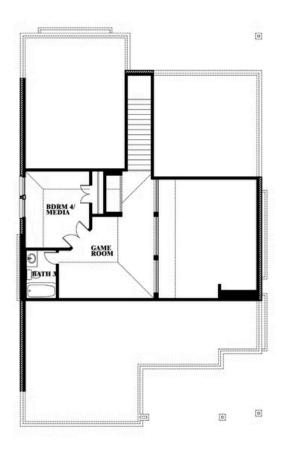

## **Dogwood III**

CLASSIC SERIES

**WILDFLOWER RANCH 60-65** 

1013 CANUELA WAY, JUSTIN, TX 76247

**HOMES FROM** 

\$455,990

2,333 SOUARE FEET

4 BEDROOMS 3.0 BATHROOMS

**2** CAR GARAGE

**Dogwood III** 