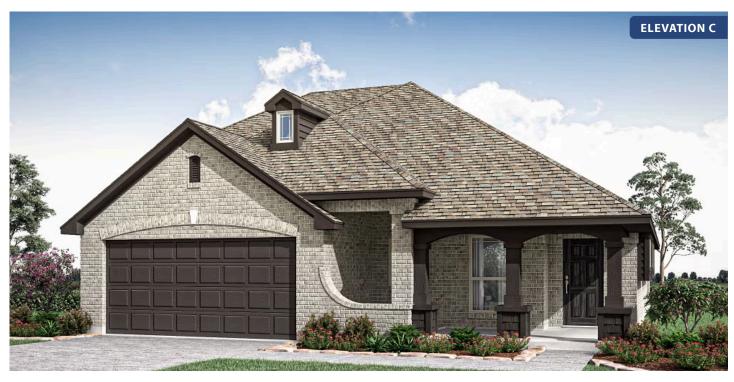

## **Dogwood III**

CLASSIC SERIES

**WILDFLOWER RANCH 60-65** 

1013 CANUELA WAY, JUSTIN, TX 76247

**HOMES FROM** 

\$455,990

2,333 SOUARE FEET

4 BEDROOMS 3.0 BATHROOMS

**2** CAR GARAGE

**Dogwood III** 