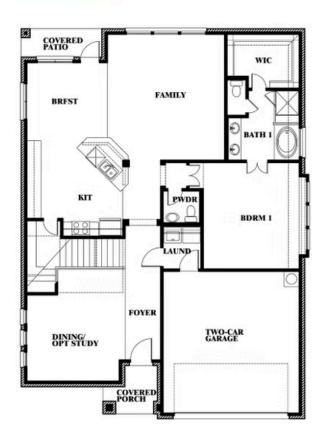

## **Dewberry II**

CLASSIC SERIES

**WILDFLOWER RANCH 60-65** 

1013 CANUELA WAY, JUSTIN, TX 76247

**HOMES FROM** 

\$485,990

3,026 SOUARE FEET

4 BEDROOMS 2.5
BATHROOMS

#### **WILDFLOWER RANCH 60-65**

1013 CANUELA WAY, JUSTIN, TX 76247