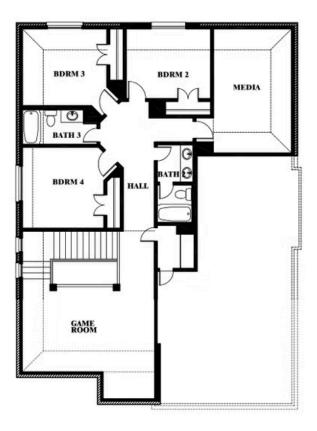

**Dewberry II** 

#### **WILDFLOWER RANCH 60-65**

1013 CANUELA WAY, JUSTIN, TX 76247

Dewberry II Opt. Bath 3

This brochure is for general informational purposes and is to be used as a guide only. Changes may be made during the development process and floorplans, dimensions, fixtures, fittings, finishes and specifications are subject to change without notice. Window placement, balcony configuration, wardrobe sizes and living areas may vary slightly within each plan type. EQUAL HOUSING OPPORTUNITY