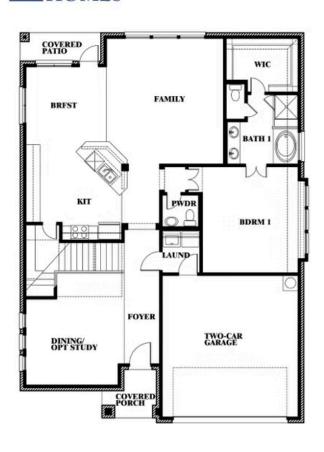

## **Dewberry II**

#### **WILDFLOWER RANCH 60-65**

1013 CANUELA WAY, JUSTIN, TX 76247

### Dewberry II

This brochure is for general informational purposes and is to be used as a guide only. Changes may be made during the development process and floorplans, dimensions, fixtures, fittings, finishes and specifications are subject to change without notice. Window placement, balcony configuration, wardrobe sizes and living areas may vary slightly within each plan type. EQUAL HOUSING OPPORTUNITY