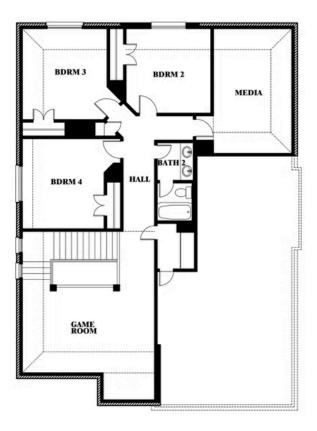

## **Dewberry II**

CLASSIC SERIES

**WILDFLOWER RANCH 60-65** 

1013 CANUELA WAY, JUSTIN, TX 76247

**HOMES FROM** 

\$485,990

3,026 SOUARE FEET

4 BEDROOMS 2.5
BATHROOMS

#### **WILDFLOWER RANCH 60-65**

1013 CANUELA WAY, JUSTIN, TX 76247

Dewberry II Opt. Bath 3

This brochure is for general informational purposes and is to be used as a guide only. Changes may be made during the development process and floorplans, dimensions, fixtures, fittings, finishes and specifications are subject to change without notice. Window placement, balcony configuration, wardrobe sizes and living areas may vary slightly within each plan type. EQUAL HOUSING OPPORTUNITY