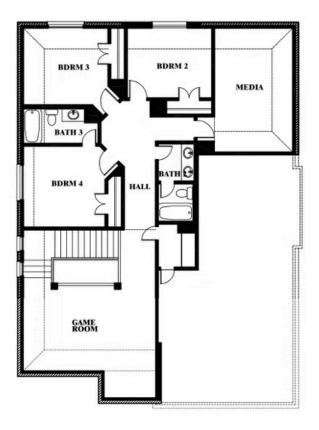

**Dewberry II** 

#### **WILDFLOWER RANCH 60-65**

1013 CANUELA WAY, JUSTIN, TX 76247

# BLOOMFIELD HOMES

This brochure is for general informational purposes and is to be used as a guide only. Changes may be made during the development process and floor plans, dimensions, fixtures, fittings, finishes and specifications are subject to change without notice. Window placement, balcony configuration, wardrobe sizes and living areas may vary slightly within each plan type. EQUAL HOUSING OPPORTUNITY.