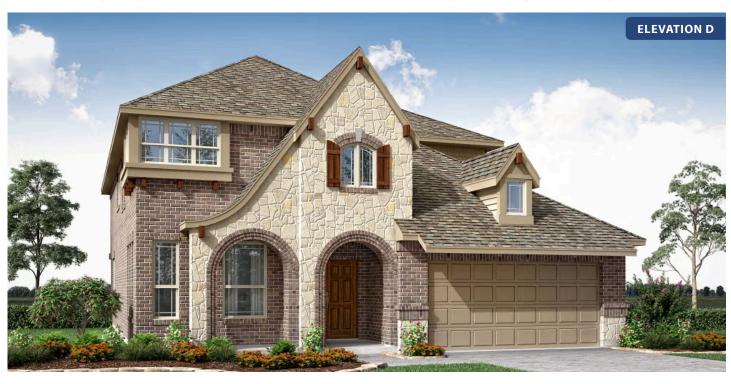

## **Dewberry II**

CLASSIC SERIES

**WILDFLOWER RANCH 60-65** 

1013 CANUELA WAY, JUSTIN, TX 76247

**HOMES FROM** 

\$485,990

3,026 SOUARE FEET

4 BEDROOMS 2.5
BATHROOMS

## **Dewberry II**

#### **WILDFLOWER RANCH 60-65**

1013 CANUELA WAY, JUSTIN, TX 76247