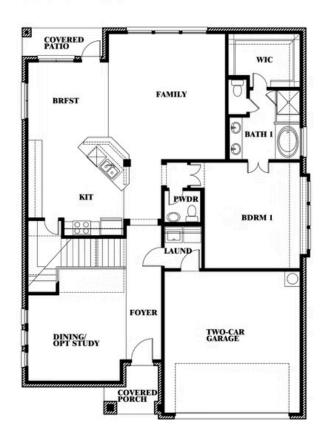

## **Dewberry II**

CLASSIC SERIES

**WILDFLOWER RANCH 60-65** 

1013 CANUELA WAY, JUSTIN, TX 76247

**HOMES FROM** 

\$485,990

3,026 SOUARE FEET

4 BEDROOMS 2.5
BATHROOMS

#### **WILDFLOWER RANCH 60-65**

1013 CANUELA WAY, JUSTIN, TX 76247