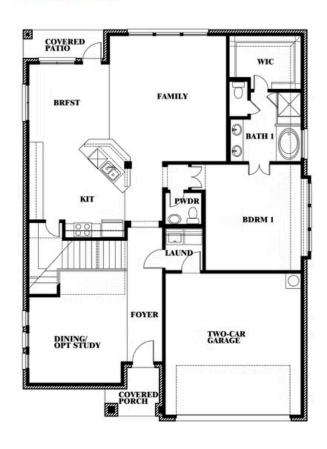

#### **WILDFLOWER RANCH 60-65**

1013 CANUELA WAY, JUSTIN, TX 76247

### Dewberry

This brochure is for general informational purposes and is to be used as a guide only. Changes may be made during the development process and floorplans, dimensions, fixtures, fittings, finishes and specifications are subject to change without notice. Window placement, balcony configuration, wardrobe sizes and living areas may vary slightly within each plan type. EQUAL HOUSING OPPORTUNITY