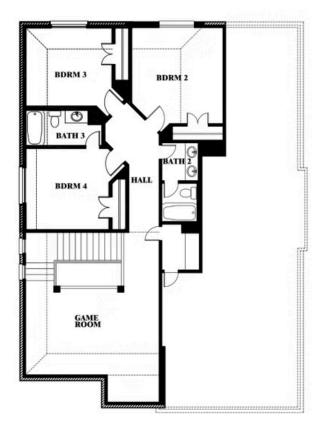

#### **WILDFLOWER RANCH 60-65**

1013 CANUELA WAY, JUSTIN, TX 76247

Dewberry Opt. Bath 3

This brochure is for general informational purposes and is to be used as a guide only. Changes may be made during the development process and floorplans, dimensions, fixtures, fittings, finishes and specifications are subject to change without notice. Window placement, balcony configuration, wardrobe sizes and living areas may vary slightly within each plan type. EQUAL HOUSING OPPORTUNITY