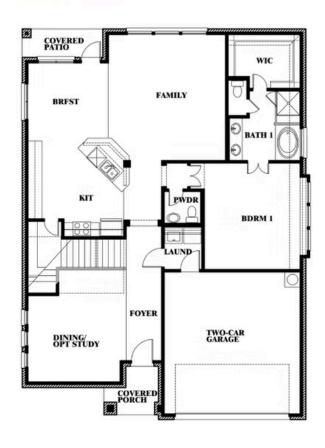

#### **WILDFLOWER RANCH 60-65**

1013 CANUELA WAY, JUSTIN, TX 76247

Dewberry Opt. Bath 3 Ensuite

This brochure is for general informational purposes and is to be used as a guide only. Changes may be made during the development process and floorplans, dimensions, fixtures, fittings, finishes and specifications are subject to change without notice. Window placement, balcony configuration, wardrobe sizes and living areas may vary slightly within each plan type. EQUAL HOUSING OPPORTUNITY