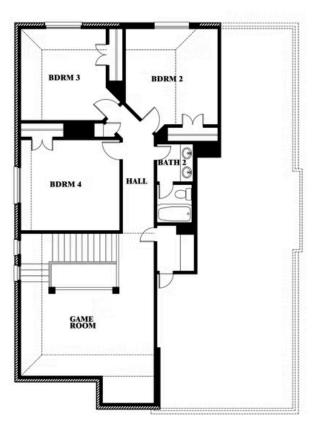

#### **WILDFLOWER RANCH 60-65**

1013 CANUELA WAY, JUSTIN, TX 76247

Dewberry Opt. Bath 3

This brochure is for general informational purposes and is to be used as a guide only. Changes may be made during the development process and floorplans, dimensions, fixtures, fittings, finishes and specifications are subject to change without notice. Window placement, balcony configuration, wardrobe sizes and living areas may vary slightly within each plan type. EQUAL HOUSING OPPORTUNITY