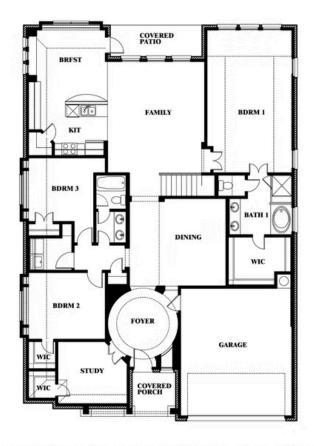

# **Carolina IV**

CLASSIC SERIES

**WILDFLOWER RANCH 60-65** 

1013 CANUELA WAY, JUSTIN, TX 76247

**HOMES FROM** 

\$509,990

3,280

3.0

## Carolina IV

### **WILDFLOWER RANCH 60-65**

1013 CANUELA WAY, JUSTIN, TX 76247