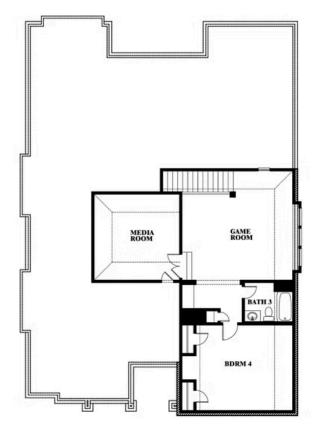

# **Carolina IV**

CLASSIC SERIES

**WILDFLOWER RANCH 60-65** 

1013 CANUELA WAY, JUSTIN, TX 76247

**HOMES FROM** 

\$509,990

3,280

3.0

## Carolina IV

### **WILDFLOWER RANCH 60-65**

1013 CANUELA WAY, JUSTIN, TX 76247