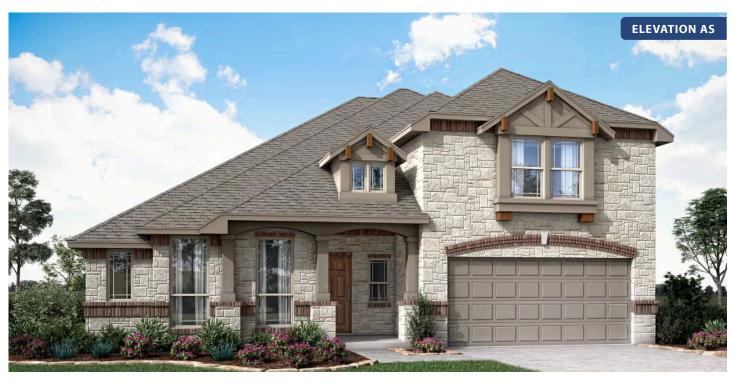

# **Carolina III**

**CLASSIC SERIES** 

**WILDFLOWER RANCH 60-65** 

1013 CANUELA WAY, JUSTIN, TX 76247

**HOMES FROM** 

\$496,990

3,067 SOUARE FEET

**4**BEDROOMS

## Carolina III

### **WILDFLOWER RANCH 60-65**

1013 CANUELA WAY, JUSTIN, TX 76247