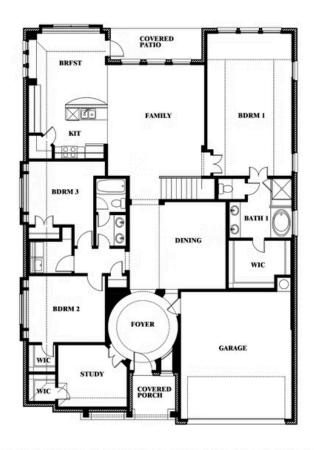

# **Carolina III**

**CLASSIC SERIES** 

**WILDFLOWER RANCH 60-65** 

1013 CANUELA WAY, JUSTIN, TX 76247

**HOMES FROM** 

\$496,990

3,067 SOUARE FEET

**4**BEDROOMS

3.0 BATHROOMS

**2** CAR GARAGE