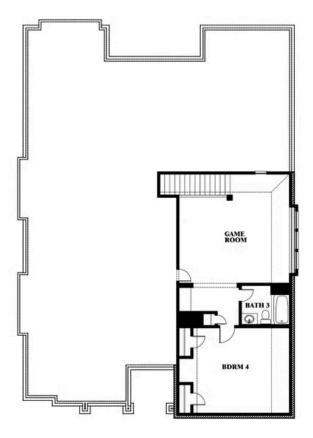

# **Carolina III**

**CLASSIC SERIES** 

**WILDFLOWER RANCH 60-65** 

1013 CANUELA WAY, JUSTIN, TX 76247

**HOMES FROM** 

\$496,990

3,067 SOUARE FEET

**4**BEDROOMS

3.0 BATHROOMS

**2** CAR GARAGE