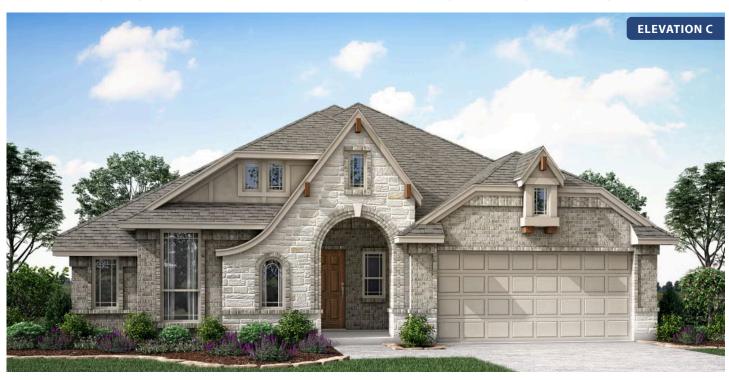

# Carolina

CLASSIC SERIES

**WILDFLOWER RANCH 60-65** 

1013 CANUELA WAY, JUSTIN, TX 76247

**HOMES FROM** 

\$449,990

**2,313** SOUARE FEET

**5** BEDROOMS

2.0
BATHROOMS

**2** CAR GARAGE

Carolina

## **WILDFLOWER RANCH 60-65**

1013 CANUELA WAY, JUSTIN, TX 76247