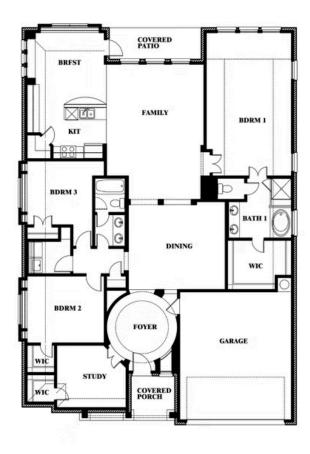

# Carolina

CLASSIC SERIES

**WILDFLOWER RANCH 60-65** 

1013 CANUELA WAY, JUSTIN, TX 76247

**HOMES FROM** 

\$449,990

**2,313** SOUARE FEET

**5** BEDROOMS

2.0
BATHROOMS

**2** CAR GARAGE

Carolina

## **WILDFLOWER RANCH 60-65**

1013 CANUELA WAY, JUSTIN, TX 76247