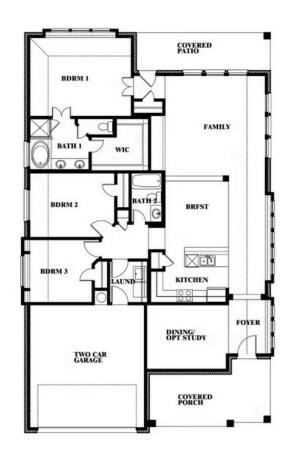

## **Dogwood**

CLASSIC SERIES

**WILDFLOWER RANCH 50-55** 

1013 CANUELA WAY, JUSTIN, TX 76247

**HOMES FROM** 

\$388,990

1,840 SQUARE FEET

**BEDROOMS** 

2.0 BATHROOMS 2

**Dogwood** 