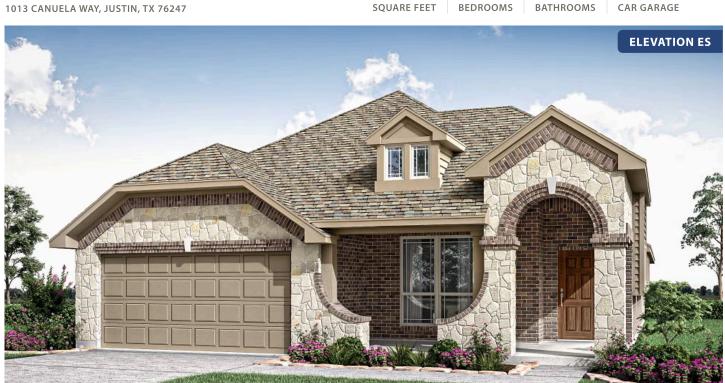

## **Dogwood**

CLASSIC SERIES

**WILDFLOWER RANCH 50-55** 

1013 CANUELA WAY, JUSTIN, TX 76247

**HOMES FROM** 

\$388,990

1,840 SQUARE FEET

**BEDROOMS** 

### **WILDFLOWER RANCH 50-55**

1013 CANUELA WAY, JUSTIN, TX 76247