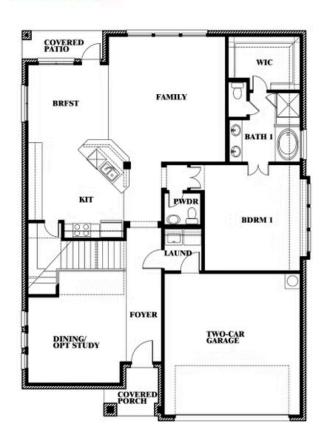

# **Dewberry III**

DEWBERRY III FLOOR PLAN WITH OPTIONAL JACK & JILL

Dewberry III Opt. Jack & Jill Bath at Bedroom 2 & 5

This brochure is for general informational purposes and is to be used as a guide only. Changes may be made during the development process and floorplans, dimensions, fixtures, fittings, finishes and specifications are subject to change without notice. Window placement, balcony configuration, wardrobe sizes and living areas may vary slightly within each plan type. EQUAL HOUSING OPPORTUNITY