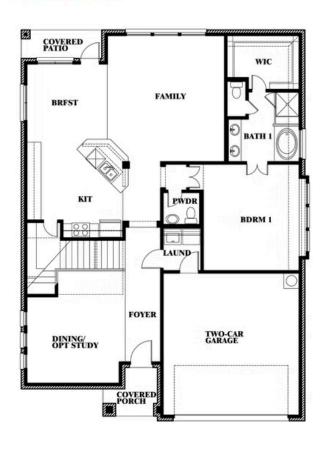

#### **WILDFLOWER RANCH 50-55**

1013 CANUELA WAY, JUSTIN, TX 76247

Dewberry Opt. Bath 3 Ensuite

This brochure is for general informational purposes and is to be used as a guide only. Changes may be made during the development process and floorplans, dimensions, fixtures, fittings, finishes and specifications are subject to change without notice. Window placement, balcony configuration, wardrobe sizes and living areas may vary slightly within each plan type. EQUAL HOUSING OPPORTUNITY