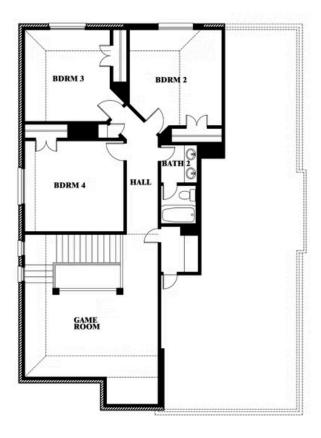

## **Dewberry**

CLASSIC SERIES

**WILDFLOWER RANCH 50-55** 

1013 CANUELA WAY, JUSTIN, TX 76247

**HOMES FROM** 

\$444,990

**2,820** SOUARE FEET

**4**BEDROOMS

2.5
BATHROOMS

2

CAR GARAGE

**Dewberry** 

#### **WILDFLOWER RANCH 50-55**

1013 CANUELA WAY, JUSTIN, TX 76247