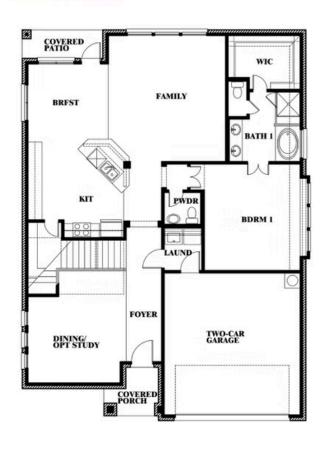

#### **WILDFLOWER RANCH 50-55**

1013 CANUELA WAY, JUSTIN, TX 76247

Dewberry Opt. Bath 3 Ensuite

This brochure is for general informational purposes and is to be used as a guide only. Changes may be made during the development process and floorplans, dimensions, fixtures, fittings, finishes and specifications are subject to change without notice. Window placement, balcony configuration, wardrobe sizes and living areas may vary slightly within each plan type. EQUAL HOUSING OPPORTUNITY