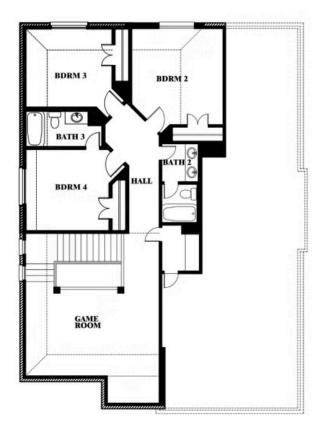

#### **WILDFLOWER RANCH 50-55**

1013 CANUELA WAY, JUSTIN, TX 76247

Dewberry Opt. Bath 3

This brochure is for general informational purposes and is to be used as a guide only. Changes may be made during the development process and floorplans, dimensions, fixtures, fittings, finishes and specifications are subject to change without notice. Window placement, balcony configuration, wardrobe sizes and living areas may vary slightly within each plan type. EQUAL HOUSING OPPORTUNITY