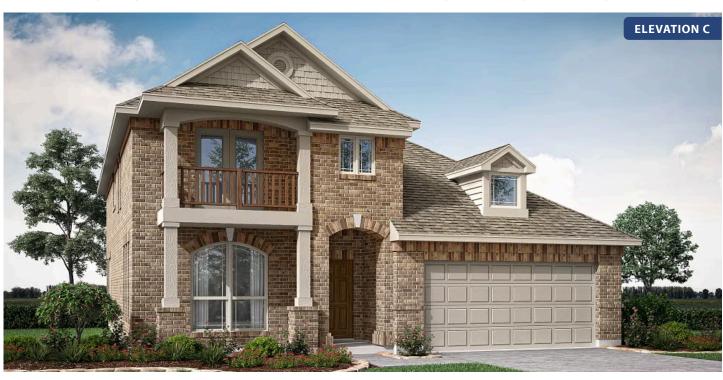

## **Dewberry**

CLASSIC SERIES

**WILDFLOWER RANCH 50-55** 

1013 CANUELA WAY, JUSTIN, TX 76247

**HOMES FROM** 

\$444,990

**2,820** SOUARE FEET

**4**BEDROOMS

2.5
BATHROOMS

2

CAR GARAGE

**Dewberry** 