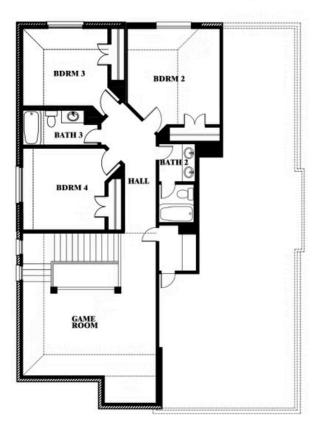

#### **WILDFLOWER RANCH 50-55**

1013 CANUELA WAY, JUSTIN, TX 76247

Dewberry Opt. Bath 3

This brochure is for general informational purposes and is to be used as a guide only. Changes may be made during the development process and floorplans, dimensions, fixtures, fittings, finishes and specifications are subject to change without notice. Window placement, balcony configuration, wardrobe sizes and living areas may vary slightly within each plan type. EQUAL HOUSING OPPORTUNITY