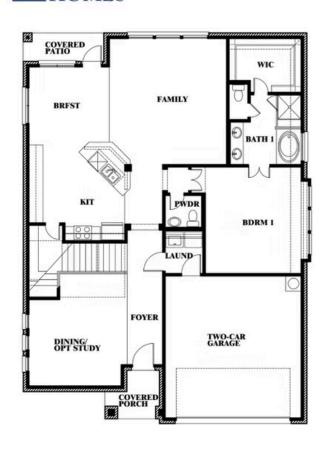

## **Dewberry**

CLASSIC SERIES

**WILDFLOWER RANCH 50-55** 

1013 CANUELA WAY, JUSTIN, TX 76247

**HOMES FROM** 

\$444,990

**2,820** SOUARE FEET

**4**BEDROOMS

2.5
BATHROOMS

2

CAR GARAGE

**Dewberry** 

#### **WILDFLOWER RANCH 50-55**

1013 CANUELA WAY, JUSTIN, TX 76247